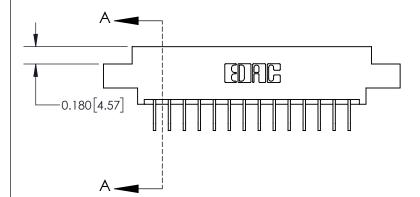

**See Accompanying Page for:** 

**Contact Bend Details** 

837/887 Series High Temp Card Edge Connector Part Number: 837-028-558-808

**EDAC INC** TORONTO, ONTARIO CANADA

THESE DRAWINGS AND SPECIFICATIONS ARE THE PROPERTY OF EDAC INC.,AND SHALL NOT BE REPRODUCED,OR COPIED OR USED AS THE BASIS FOR THE MANUFACTURE OR SALE OF APPARATUS WITHOUT WRITTEN PERMISSION.