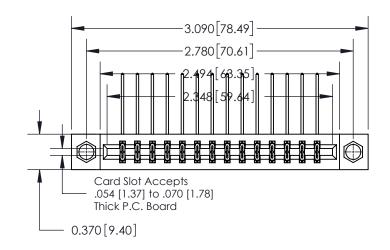

**Mounting Option** 

08-#4-40 Unified Threaded Inserts

**See Accompanying Page for:** 

**Contact Bend Details** 

837/887 Series High Temp Card Edge Connector Part Number: 837-028-558-808

**EDAC INC** TORONTO, ONTARIO CANADA

THESE DRAWINGS AND SPECIFICATIONS ARE THE PROPERTY OF EDAC INC.,AND SHALL NOT BE REPRODUCED,OR COPIED OR USED AS THE BASIS FOR THE MANUFACTURE OR SALE OF APPARATUS WITHOUT WRITTEN PERMISSION.