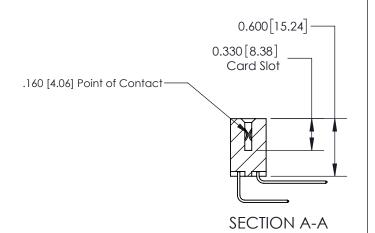

## **Contact Detail**

558-90 Degree Bend (Code 541 Contacts)

.156 [3.96] Contact Spacing x .200 [5.08] Row Spacing

THIS IS A C.A.D. GENERATED DRAWING DO NOT MAKE MANUAL REVISIONS TO MASTER.

ISSUE NUMBER ORIGINAL

ISSUE NUMBER

ORIGINAL

1

| 837/887 Series High Temp Card Edge Connector<br>Contact Bend Detail |                                                                                                                                     | ACAD REFERENCE NO. | 837 ENG MASTER   |               |
|---------------------------------------------------------------------|-------------------------------------------------------------------------------------------------------------------------------------|--------------------|------------------|---------------|
|                                                                     |                                                                                                                                     | DRAWN: J.LEE       | DATE: OCT. 06/09 |               |
|                                                                     |                                                                                                                                     | CHECKED:           | DATE:            |               |
| EDAC INC                                                            | THESE DRAWINGS AND SPECIFICATIONS ARE THE PROPERTY OF EDAC INC.,AND SHALL NOT BE REPRODUCED, OR COPIED OR USED AS THE BASIS FOR THE | SCALE: NTS         | SHEET            | 2 <b>OF</b> 2 |
| TORONTO, ONTARIO CANADA                                             |                                                                                                                                     | DRAWING NUMBER     | •                | ISSUE         |
| YOUR CONNECTION TO QUALITY & SERVICE                                | MANUFACTURE OR SALE OF APPARATUS WITHOUT WRITTEN PERMISSION.                                                                        | 837 Assembly       |                  | 1             |