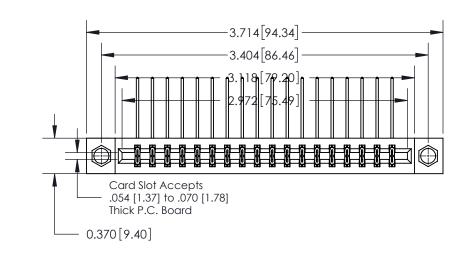

**Mounting Option** 

08-#4-40 Unified Threaded Inserts

## **Contact Detail**

559-90 Degree Bend (Code 541 Contacts) .156 [3.96] Contact Spacing x .200 [5.08] Row Spacing

THIS IS A C.A.D. GENERATED DRAWING DO NOT MAKE MANUAL REVISIONS TO MASTER.

ISSUE NUMBER ORIGINAL

**See Accompanying Page for:** 

**Contact Bend Details** 

| 837/887 Series High Temp Card Edge Connector |
|----------------------------------------------|
| Part Number: 837-036-559-808                 |