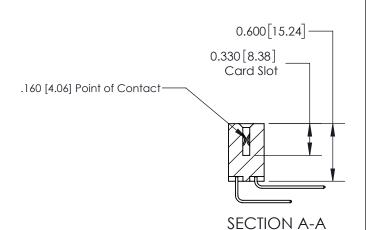

ISSUE NUMBER

ORIGINAL

1

| 837/887 Series High Temp Card Edge Connector<br>Contact Bend Detail |                                                                                                                                                                                                 | ACAD REFERENCE NO. | 837 ENG MASTER   |               |
|---------------------------------------------------------------------|-------------------------------------------------------------------------------------------------------------------------------------------------------------------------------------------------|--------------------|------------------|---------------|
|                                                                     |                                                                                                                                                                                                 | DRAWN: J.LEE       | DATE: OCT. 06/09 |               |
|                                                                     |                                                                                                                                                                                                 | CHECKED:           | DATE:            |               |
| EDAC INC                                                            | THESE DRAWINGS AND SPECIFICATIONS ARE THE PROPERTY OF EDAC INC.,AND SHALL NOT BE REPRODUCED,OR COPIED OR USED AS THE BASIS FOR THE MANUFACTURE OR SALE OF APPARATUS WITHOUT WRITTEN PERMISSION. | SCALE: NTS         | SHEET            | 2 <b>OF</b> 2 |
| TORONTO, ONTARIO CANADA                                             |                                                                                                                                                                                                 | DRAWING NUMBER     |                  | ISSUE         |
| YOUR CONNECTION TO QUALITY & SERVICE                                |                                                                                                                                                                                                 | 837 Assembly       |                  | 1             |