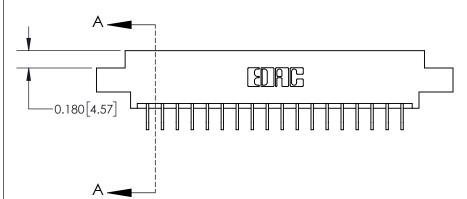

**See Accompanying Page for:** 

**Contact Bend Details** 

| 837/887 Series High Temp Card Edge Connector |
|----------------------------------------------|
| Part Number: 837-036-559-808                 |

| ACAD REFERENCE NO. | 837 ENG MASTER   |  |  |
|--------------------|------------------|--|--|
| DRAWN: J.LEE       | DATE: OCT. 06/09 |  |  |
| CHECKED:           | DATE:            |  |  |
| SCALE: NTS         | SHEET 1 OF 2     |  |  |
| DRAWING NUMBER     | ISSUE            |  |  |
| 837 Assembly       | 1                |  |  |