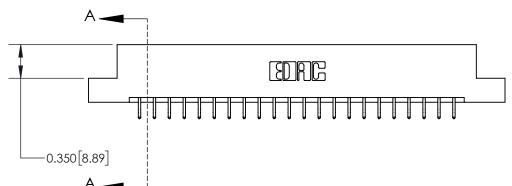

0.600 [15.24] 0.330[8.38] Card Slot .160 [4.06] Point of Contact **SECTION A-A** 

**See Accompanying Page for:** 

**Contact Bend Details** 

| 837/887 Series High Temp Card Edge Connector |
|----------------------------------------------|
| Part Number: 837-044-556-208                 |