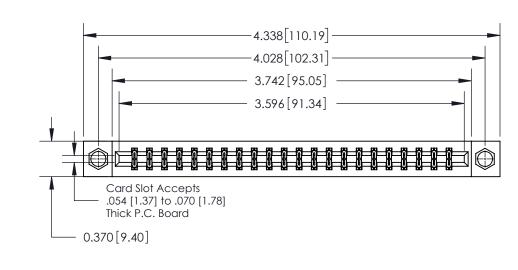

**Mounting Option** 

08-#4-40 Unified Threaded Inserts

0.600 [15.24] 0.330[8.38] Card Slot .160 [4.06] Point of Contact **SECTION A-A** 

**See Accompanying Page for:** 

**Contact Bend Details** 

| 837/887 Series High Temp Card Edge Connector |
|----------------------------------------------|
| Part Number: 837-044-556-208                 |