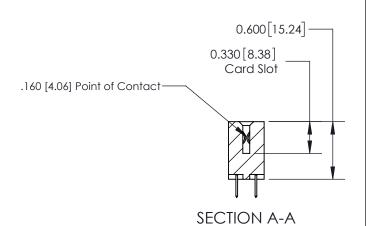

## **Contact Detail**

520-P.C. Tail .030x.018(0.76x0.46) - Tail LG=.175(4.45)

.156 [3.96] Contact Spacing x .200 [5.08] Row Spacing

THIS IS A C.A.D. GENERATED DRAWING DO NOT MAKE MANUAL REVISIONS TO MASTER.

ISSUE NUMBER

ORIGINAL

**See Accompanying Page for: Contact Bend Details** 

837/887 Series High Temp Card Edge Connector Part Number: 837-046-520-212

**EDAC INC** TORONTO, ONTARIO CANADA

THESE DRAWINGS AND SPECIFICATIONS ARE THE PROPERTY OF EDAC INC.,AND SHALL NOT BE REPRODUCED, OR COPIED OR USED AS THE BASIS FOR THE MANUFACTURE OR SALE OF APPARATUS WITHOUT WRITTEN PERMISSION.