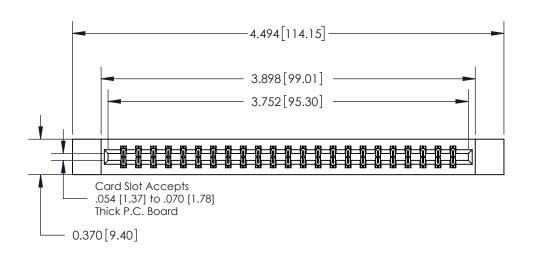

**Mounting Option** 

12-.128 (3.25) Dia. Side Mounting Holes

## **Contact Detail**

520-P.C. Tail .030x.018(0.76x0.46) - Tail LG=.175(4.45)

.156 [3.96] Contact Spacing x .200 [5.08] Row Spacing

THIS IS A C.A.D. GENERATED DRAWING DO NOT MAKE MANUAL REVISIONS TO MASTER.

ISSUE NUMBER

ORIGINAL

**See Accompanying Page for: Contact Bend Details** 

837/887 Series High Temp Card Edge Connector Part Number: 837-046-520-212

**EDAC INC** TORONTO, ONTARIO CANADA

THESE DRAWINGS AND SPECIFICATIONS ARE THE PROPERTY OF EDAC INC.,AND SHALL NOT BE REPRODUCED, OR COPIED OR USED AS THE BASIS FOR THE MANUFACTURE OR SALE OF APPARATUS WITHOUT WRITTEN PERMISSION.