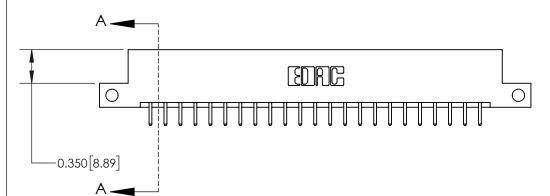

**Mounting Option** 

12-.128 (3.25) Dia. Side Mounting Holes

ISSUE NUMBER

ORIGINAL

**See Accompanying Page for: Contact Bend Details** 

837/887 Series High Temp Card Edge Connector Part Number: 837-046-520-212

**EDAC INC** TORONTO, ONTARIO CANADA

THESE DRAWINGS AND SPECIFICATIONS ARE THE PROPERTY OF EDAC INC.,AND SHALL NOT BE REPRODUCED, OR COPIED OR USED AS THE BASIS FOR THE MANUFACTURE OR SALE OF APPARATUS WITHOUT WRITTEN PERMISSION.