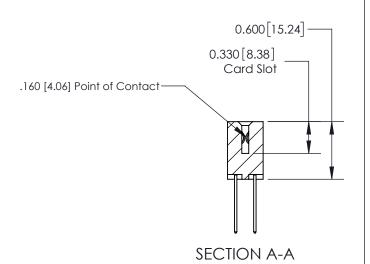

## **Contact Detail**

540-Wire Wrap .025 Sq.(0.64 Sq.) - Tail LG=.560(14.22)

.156 [3.96] Contact Spacing x .200 [5.08] Row Spacing

THIS IS A C.A.D. GENERATED DRAWING DO NOT MAKE MANUAL REVISIONS TO MASTER.