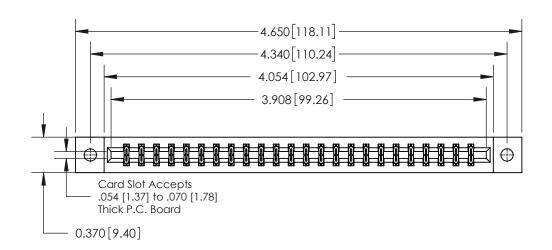

ISSUE NUMBER

ORIGINAL

**See Accompanying Page for:** 

**Contact Bend Details** 

837/887 Series High Temp Card Edge Connector Part Number: 837-048-540-802

**EDAC INC** TORONTO, ONTARIO CANADA

THESE DRAWINGS AND SPECIFICATIONS ARE THE PROPERTY OF EDAC INC.,AND SHALL NOT BE REPRODUCED, OR COPIED OR USED AS THE BASIS FOR THE MANUFACTURE OR SALE OF APPARATUS WITHOUT WRITTEN PERMISSION.