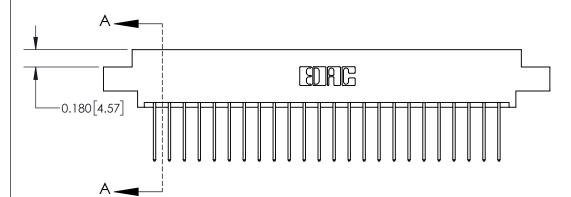

**Mounting Option** 

02-.128 (3.25) Dia. Mounting Holes

## **Contact Detail**

540-Wire Wrap .025 Sq.(0.64 Sq.) - Tail LG=.560(14.22)

.156 [3.96] Contact Spacing x .200 [5.08] Row Spacing

THIS IS A C.A.D. GENERATED DRAWING DO NOT MAKE MANUAL REVISIONS TO MASTER.