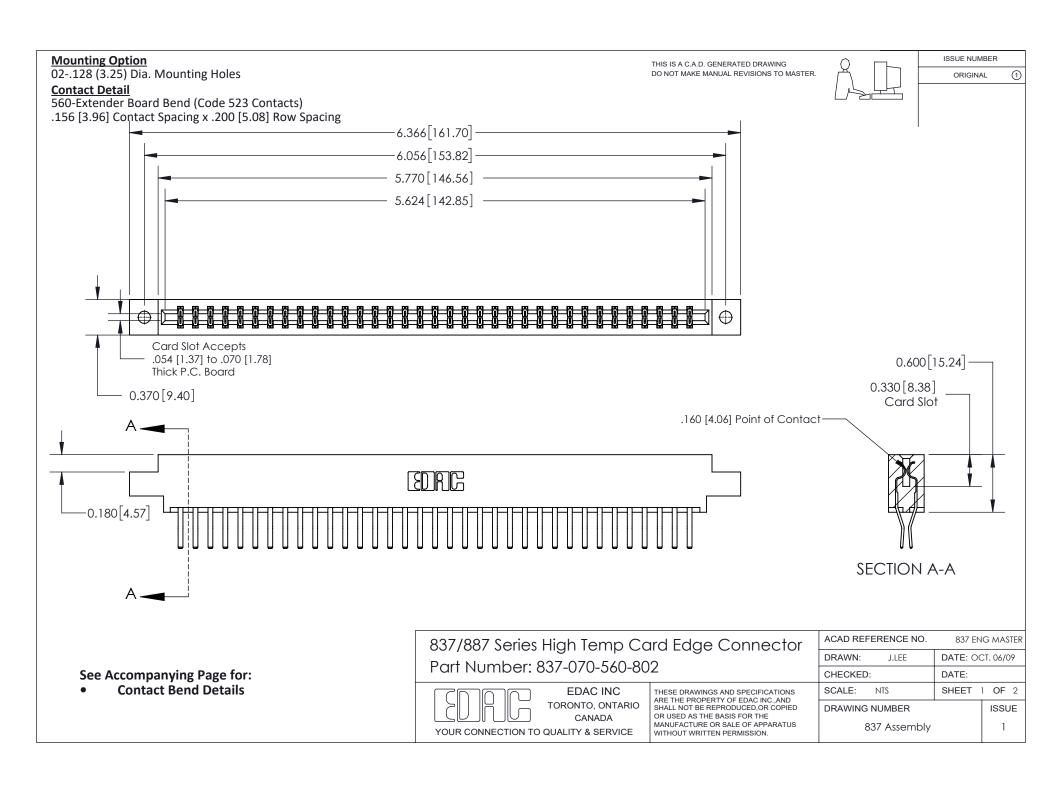

ISSUE NUMBER

ORIGINAL

1

| 837/887 Series High Temp Card Edge Connector<br>Contact Bend Detail |                                                                                                                                                                                                   | ACAD REFERENCE NO. 837 EN |                  | 3 MASTER      |
|---------------------------------------------------------------------|---------------------------------------------------------------------------------------------------------------------------------------------------------------------------------------------------|---------------------------|------------------|---------------|
|                                                                     |                                                                                                                                                                                                   | DRAWN: J.LEE              | DATE: OCT. 06/09 |               |
|                                                                     |                                                                                                                                                                                                   | CHECKED:                  | DATE:            |               |
| TORONTO, ONTARIO                                                    | THESE DRAWINGS AND SPECIFICATIONS ARE THE PROPERTY OF EDAC INC., AND SHALL NOT BE REPRODUCED, OR COPIED OR USED AS THE BASIS FOR THE MANUFACTURE OR SALE OF APPARATUS WITHOUT WRITTEN PERMISSION. | SCALE: NTS                | SHEET            | 2 <b>OF</b> 2 |
|                                                                     |                                                                                                                                                                                                   | DRAWING NUMBER            | •                | ISSUE         |
| YOUR CONNECTION TO QUALITY & SERVICE                                |                                                                                                                                                                                                   | 837 Assembly              |                  | 1             |