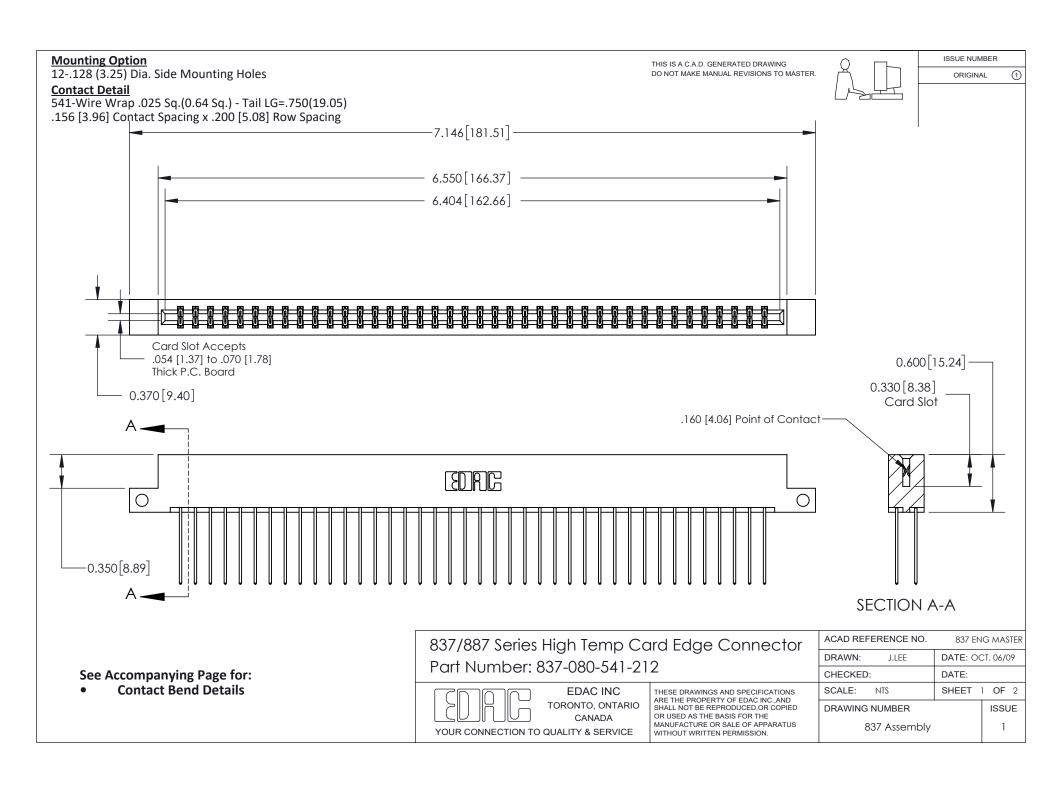

ISSUE NUMBER

ORIGINAL

1

| 837/887 Series High Temp Card Edge Connector<br>Contact Bend Detail   |                                                                                                                                                                                                  | ACAD REFERENCE NO. 837 EN |                  | 3 MASTER      |
|-----------------------------------------------------------------------|--------------------------------------------------------------------------------------------------------------------------------------------------------------------------------------------------|---------------------------|------------------|---------------|
|                                                                       |                                                                                                                                                                                                  | DRAWN: J.LEE              | DATE: OCT. 06/09 |               |
|                                                                       |                                                                                                                                                                                                  | CHECKED:                  | DATE:            |               |
| EDAC INC TORONTO, ONTARIO CANADA YOUR CONNECTION TO QUALITY & SERVICE | THESE DRAWINGS AND SPECIFICATIONS ARE THE PROPERTY OF EDAC INC.,AND SHALL NOT BE REPRODUCED, OR COPIED OR USED AS THE BASIS FOR THE MANUFACTURE OR SALE OF APPARATUS WITHOUT WRITTEN PERMISSION. | SCALE: NTS                | SHEET            | 2 <b>OF</b> 2 |
|                                                                       |                                                                                                                                                                                                  | DRAWING NUMBER            | •                | ISSUE         |
|                                                                       |                                                                                                                                                                                                  | 837 Assembly              |                  | 1             |