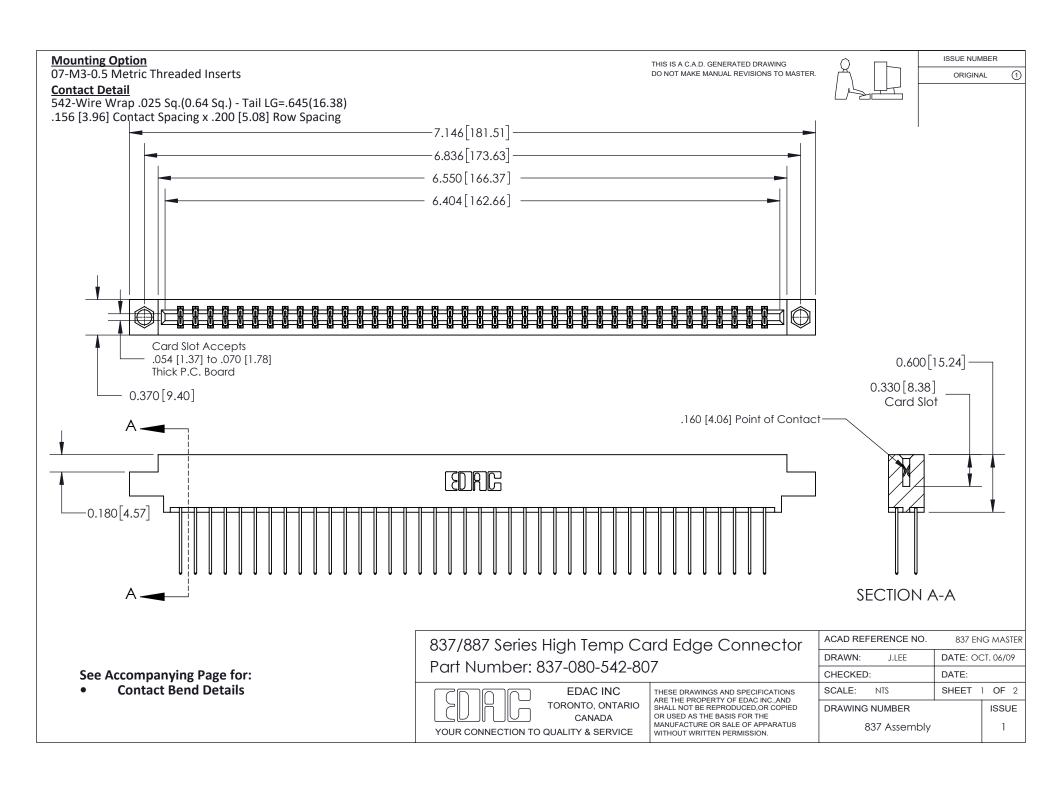

ISSUE NUMBER

ORIGINAL

1

| 837/887 Series High Temp Card Edge Connector<br>Contact Bend Detail   |                                                                                                                                                                                                  | ACAD REFERENCE NO. 837 EN |                  | 3 MASTER      |
|-----------------------------------------------------------------------|--------------------------------------------------------------------------------------------------------------------------------------------------------------------------------------------------|---------------------------|------------------|---------------|
|                                                                       |                                                                                                                                                                                                  | DRAWN: J.LEE              | DATE: OCT. 06/09 |               |
|                                                                       |                                                                                                                                                                                                  | CHECKED:                  | DATE:            |               |
| EDAC INC TORONTO, ONTARIO CANADA YOUR CONNECTION TO QUALITY & SERVICE | THESE DRAWINGS AND SPECIFICATIONS ARE THE PROPERTY OF EDAC INC.,AND SHALL NOT BE REPRODUCED, OR COPIED OR USED AS THE BASIS FOR THE MANUFACTURE OR SALE OF APPARATUS WITHOUT WRITTEN PERMISSION. | SCALE: NTS                | SHEET            | 2 <b>OF</b> 2 |
|                                                                       |                                                                                                                                                                                                  | DRAWING NUMBER            | •                | ISSUE         |
|                                                                       |                                                                                                                                                                                                  | 837 Assembly              |                  | 1             |