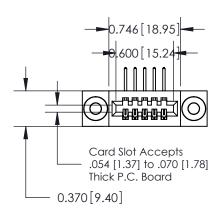

.240 [6.10] Point of Contact

842/892 Series High Temp Card Edge Connector Part Number: 842-005-558-103

YOUR CONNECTION TO QUALITY & SERVICE

842 ENG MASTER J.LEE DATE: OCT. 06/09 SHEET 1 OF 3 NTS

SECTION A-A