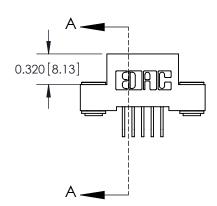

.240 [6.10] Point of Contact

842/892 Series High Temp Card Edge Connector Part Number: 842-005-558-103

YOUR CONNECTION TO QUALITY & SERVICE

842 ENG MASTER J.LEE DATE: OCT. 06/09 SHEET 1 OF 3 NTS

SECTION A-A