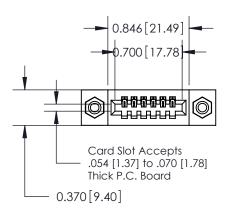

## **Contact Detail**

521-P.C. Tail .025 Sq.(0.64 Sq.) - Tail LG=.160(4.06) .100 [2.54] Contact Spacing x .200 [5.08] Row Spacing

## **See Accompanying Pages for:**

- **Contact Bend Details**
- **Mounting Options**

.240 [6.10] Point of Contact-

842 ENG MASTER J.LEE DATE: OCT. 06/09 SHEET 1 OF 3 NTS

SECTION A-A

842 Assembly

THIS IS A C.A.D. GENERATED DRAWING DO NOT MAKE MANUAL REVISIONS TO MASTER