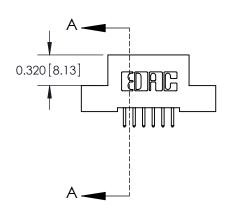

## **See Accompanying Pages for:**

- **Contact Bend Details**
- **Mounting Options**

.240 [6.10] Point of Contact-

842 ENG MASTER J.LEE DATE: OCT. 06/09 SHEET 1 OF 3 NTS

SECTION A-A

842 Assembly

THIS IS A C.A.D. GENERATED DRAWING DO NOT MAKE MANUAL REVISIONS TO MASTER