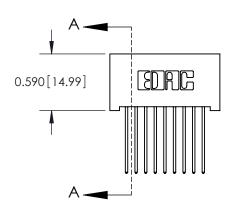

## **See Accompanying Pages for:**

- **Contact Bend Details**
- **Mounting Options**

.240 [6.10] Point of Contact-

842/892 Series High Temp Card Edge Connector Part Number: 842-018-542-201

842 ENG MASTER J.LEE DATE: OCT. 06/09 SHEET 1 OF 3 NTS