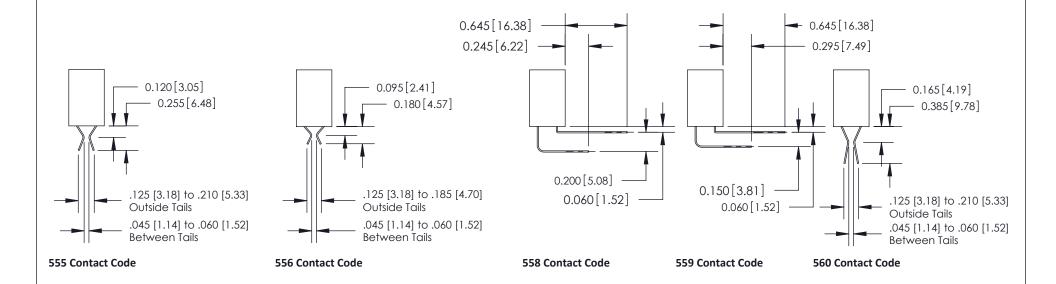

## **Contact Detail**

542-Wire Wrap .025 Sq.(0.64 Sq.) - Tail LG=.655(16.64) .100 [2.54] Contact Spacing x .200 [5.08] Row Spacing

842 Assembly

THIS IS A C.A.D. GENERATED DRAWING DO NOT MAKE MANUAL REVISIONS TO MASTER.

ISSUE NUMBER

ORIGINAL

1

| 842/892 Series High Temp Card Edge Connector<br>Contact Bend Detail |                                                                                                                                                                                               | ACAD REFERENCE NO. 842 ENG MASTER |          |                         |  |
|---------------------------------------------------------------------|-----------------------------------------------------------------------------------------------------------------------------------------------------------------------------------------------|-----------------------------------|----------|-------------------------|--|
|                                                                     |                                                                                                                                                                                               | DRAWN: J.LEE                      | DATE: OC | DATE: <b>OCT. 06/09</b> |  |
|                                                                     |                                                                                                                                                                                               | CHECKED:                          | DATE:    | DATE:                   |  |
| EDAC INC                                                            | THESE DRAWINGS AND SPECIFICATIONS ARE THE PROPERTY OF EDAC INCAND SHALL NOT BE REPRODUCED,OR COPIED OR USED AS THE BASIS FOR THE MANUFACTURE OR SALE OF APPARATUS WITHOUT WRITTEN PERMISSION. | SCALE: NTS                        | SHEET    | 2 OF 3                  |  |
| TORONTO, ONTARIO                                                    |                                                                                                                                                                                               | DRAWING NUMBER                    | •        | ISSUE                   |  |
| YOUR CONNECTION TO QUALITY & SERVICE                                |                                                                                                                                                                                               | 842 Assemb                        | bly      | 1                       |  |