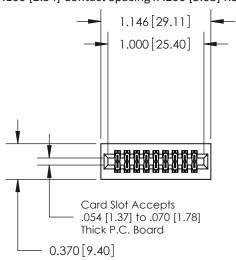

## **See Accompanying Pages for:**

- **Contact Bend Details**
- **Mounting Options**

.240 [6.10] Point of Contact-

842/892 Series High Temp Card Edge Connector Part Number: 842-018-542-201

842 ENG MASTER J.LEE DATE: OCT. 06/09 SHEET 1 OF 3 NTS