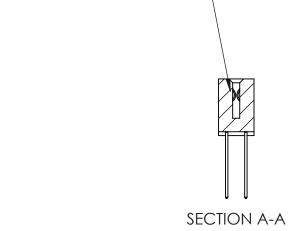

842 Assembly

THIS IS A C.A.D. GENERATED DRAWING DO NOT MAKE MANUAL REVISIONS TO MASTER.

ISSUE NUMBER

ORIGINAL

1

| 842/892 Series High Temp Card Edge Connector<br>Contact Bend Detail |                                                                                                                                                                                               | ACAD REFERENCE NO. 842 ENG MASTER |          |                         |  |
|---------------------------------------------------------------------|-----------------------------------------------------------------------------------------------------------------------------------------------------------------------------------------------|-----------------------------------|----------|-------------------------|--|
|                                                                     |                                                                                                                                                                                               | DRAWN: J.LEE                      | DATE: OC | DATE: <b>OCT. 06/09</b> |  |
|                                                                     |                                                                                                                                                                                               | CHECKED:                          | DATE:    | DATE:                   |  |
| EDAC INC                                                            | THESE DRAWINGS AND SPECIFICATIONS ARE THE PROPERTY OF EDAC INCAND SHALL NOT BE REPRODUCED,OR COPIED OR USED AS THE BASIS FOR THE MANUFACTURE OR SALE OF APPARATUS WITHOUT WRITTEN PERMISSION. | SCALE: NTS                        | SHEET    | 2 OF 3                  |  |
| TORONTO, ONTARIO                                                    |                                                                                                                                                                                               | DRAWING NUMBER                    | •        | ISSUE                   |  |
| YOUR CONNECTION TO QUALITY & SERVICE                                |                                                                                                                                                                                               | 842 Assemb                        | bly      | 1                       |  |