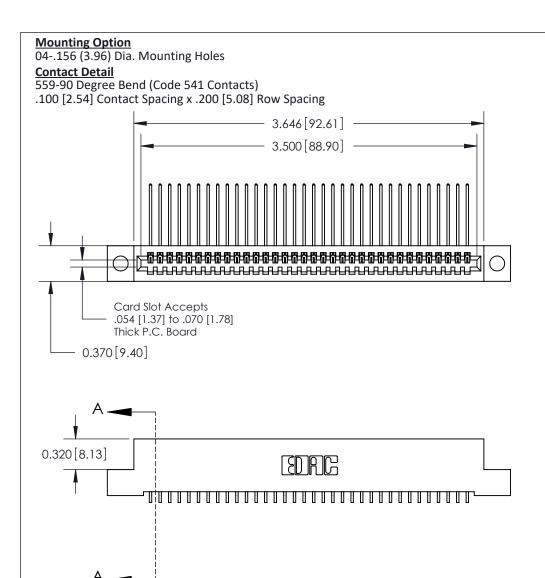

.240 [6.10] Point of Contact-

842/892 Series High Temp Card Edge Connector Part Number: 842-034-559-104

842 ENG MASTER J.LEE DATE: OCT. 06/09 SHEET 1 OF 3 NTS

SECTION A-A

YOUR CONNECTION TO QUALITY & SERVICE

## **See Accompanying Pages for:**

- **Contact Bend Details**
- **Mounting Options**

THIS IS A C.A.D. GENERATED DRAWING DO NOT MAKE MANUAL REVISIONS TO MASTER

ORIGINAL (1)

| 842/892 Series High Temp Card Edge Connector<br>Contact Bend Detail |                                                                                                 | ACAD REFERENCE NO. 842 ENG MASTER |             |                  |        |
|---------------------------------------------------------------------|-------------------------------------------------------------------------------------------------|-----------------------------------|-------------|------------------|--------|
|                                                                     |                                                                                                 | DRAWN:                            | J.LEE       | DATE: OCT. 06/09 |        |
|                                                                     |                                                                                                 | CHECKED:                          |             | DATE:            |        |
| EDAC INC                                                            | THESE DRAWINGS AND SPECIFICATIONS ARE THE PROPERTY OF EDAC INCAND                               | SCALE:                            | NTS         | SHEET :          | 2 OF 3 |
| TORONTO, ONTARIO                                                    | SHALL NOT BE REPRODUCED,OR COPIED OR USED AS THE BASIS FOR THE MANUFACTURE OR SALE OF APPARATUS | DRAWING                           | NUMBER      |                  | ISSUE  |
| YOUR CONNECTION TO QUALITY & SERVICE                                |                                                                                                 | 8                                 | 42 Assembly |                  | 1      |

THIS IS A C.A.D. GENERATED DRAWING
DO NOT MAKE MANUAL REVISIONS TO MASTER

ISSUE NUMBER

ORIGINAL

1

| 842/892 Series High Temp Card Edge Co<br>Mounting Options  | DRAWN: J.LEE DATE: OCT. 06/09  CHECKED: DATE: |
|------------------------------------------------------------|-----------------------------------------------|
| EDAC INC THESE DRAWINGS AND S ARE THE PROPERTY OF          |                                               |
|                                                            | DUCED,OR COPIED DRAWING NUMBER ISSUE          |
| YOUR CONNECTION TO QUALITY & SERVICE WITHOUT WRITTEN PERMI |                                               |