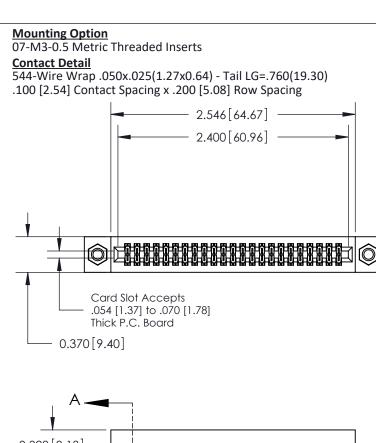

.240 [6.10] Point of Contact-

842/892 Series High Temp Card Edge Connector Part Number: 842-046-544-207

YOUR CONNECTION TO QUALITY & SERVICE

CANADA

| THE |                  |  |
|-----------------------------------------|------------------|--|
| DRAWN: J.LEE                            | DATE: OCT. 06/09 |  |
| CHECKED:                                | DATE:            |  |
| SCALE: NTS                              | SHEET 1 OF 3     |  |
| DRAWING NUMBER                          | ISSUE            |  |

SECTION A-A

842 Assembly

842 FNG MASTER

## **See Accompanying Pages for:**

- **Contact Bend Details**
- **Mounting Options**

THIS IS A C.A.D. GENERATED DRAWING DO NOT MAKE MANUAL REVISIONS TO MASTER

ORIGINAL (1)

| 842/892 Series High Temp Card Edge Connector<br>Contact Bend Detail |                                                                   | ACAD REFERENCE NO. 842 ENG MASTER |             |                  |        |
|---------------------------------------------------------------------|-------------------------------------------------------------------|-----------------------------------|-------------|------------------|--------|
|                                                                     |                                                                   | DRAWN:                            | J.LEE       | DATE: OCT. 06/09 |        |
|                                                                     |                                                                   | CHECKE                            | ):          | DATE:            |        |
| EDAC INC                                                            | THESE DRAWINGS AND SPECIFICATIONS ARE THE PROPERTY OF EDAC INCAND | SCALE:                            | NTS         | SHEET :          | 2 OF 3 |
| TORONTO, ONTARIO                                                    | SHALL NOT BE REPRODUCED, OR COPIED OR USED AS THE BASIS FOR THE   | DRAWING                           | NUMBER      |                  | ISSUE  |
| YOUR CONNECTION TO QUALITY & SERVICE                                | MANUFACTURE OR SALE OF APPARATUS WITHOUT WRITTEN PERMISSION.      | 8                                 | 42 Assembly |                  | 1      |