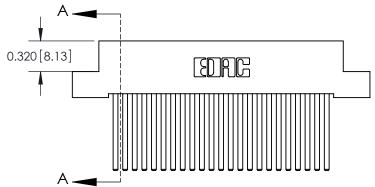

SECTION A-A

842 Assembly

842 FNG MASTER

## **See Accompanying Pages for:**

- **Contact Bend Details**
- **Mounting Options**

THIS IS A C.A.D. GENERATED DRAWING DO NOT MAKE MANUAL REVISIONS TO MASTER

ORIGINAL (1)

| 842/892 Series High Temp Card Edge Connector<br>Contact Bend Detail |                                                                   | ACAD REFERENCE NO. 842 ENG MASTER |             |                  |        |
|---------------------------------------------------------------------|-------------------------------------------------------------------|-----------------------------------|-------------|------------------|--------|
|                                                                     |                                                                   | DRAWN:                            | J.LEE       | DATE: OCT. 06/09 |        |
|                                                                     |                                                                   | CHECKE                            | ):          | DATE:            |        |
| EDAC INC                                                            | THESE DRAWINGS AND SPECIFICATIONS ARE THE PROPERTY OF EDAC INCAND | SCALE:                            | NTS         | SHEET :          | 2 OF 3 |
| TORONTO, ONTARIO                                                    | SHALL NOT BE REPRODUCED, OR COPIED OR USED AS THE BASIS FOR THE   | DRAWING                           | NUMBER      |                  | ISSUE  |
| YOUR CONNECTION TO QUALITY & SERVICE                                | MANUFACTURE OR SALE OF APPARATUS WITHOUT WRITTEN PERMISSION.      | 8                                 | 42 Assembly |                  | 1      |