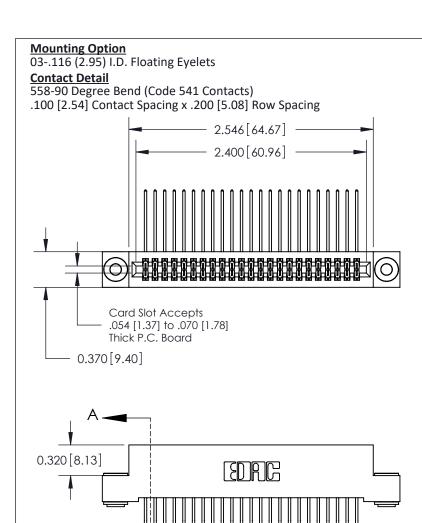

THIS IS A C.A.D. GENERATED DRAWING
DO NOT MAKE MANUAL REVISIONS TO MASTER

ISSUE NUMBER

ORIGINAL

1

| 842/892 Series High Temp Card Edge Co<br>Mounting Options  | DRAWN: J.LEE DATE: OCT. 06/09  CHECKED: DATE: |
|------------------------------------------------------------|-----------------------------------------------|
| EDAC INC THESE DRAWINGS AND S ARE THE PROPERTY OF          |                                               |
|                                                            | DUCED,OR COPIED DRAWING NUMBER ISSUE          |
| YOUR CONNECTION TO QUALITY & SERVICE WITHOUT WRITTEN PERMI |                                               |