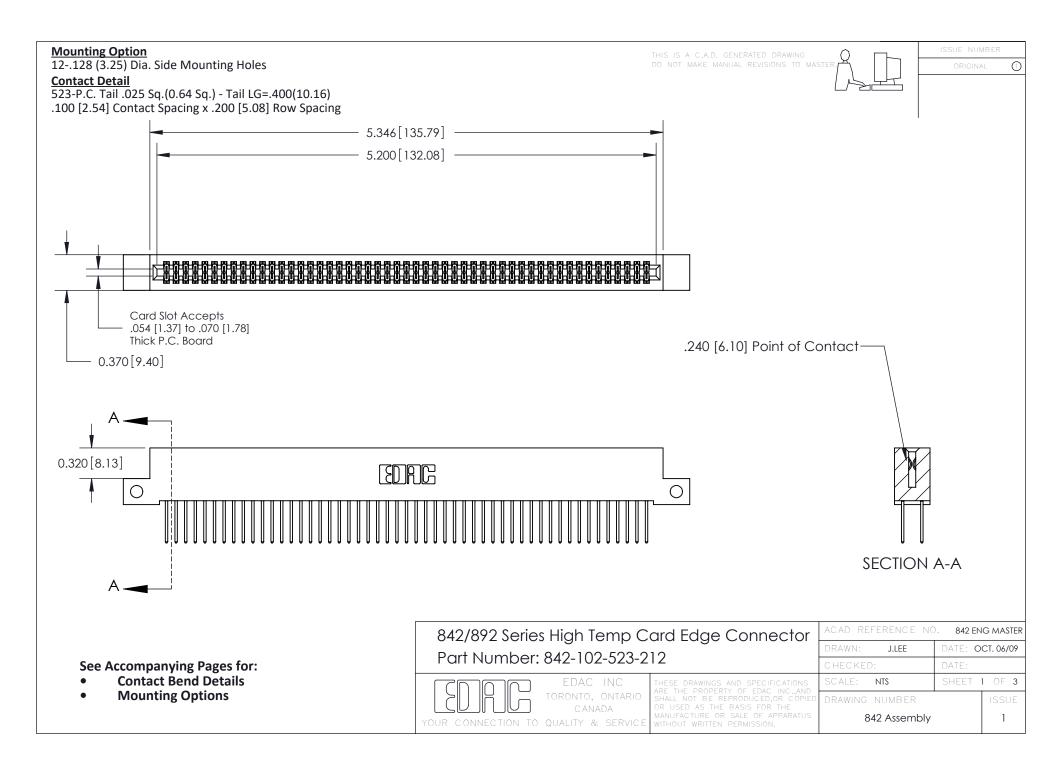

THIS IS A C.A.D. GENERATED DRAWING DO NOT MAKE MANUAL REVISIONS TO MASTER

ORIGINAL (1)



| 842/892 Series High Temp Card Edge Connector<br>Contact Bend Detail |                                                                                                 | ACAD REFERENCE NO. 842 ENG MASTER |             |                  |        |
|---------------------------------------------------------------------|-------------------------------------------------------------------------------------------------|-----------------------------------|-------------|------------------|--------|
|                                                                     |                                                                                                 | DRAWN:                            | J.LEE