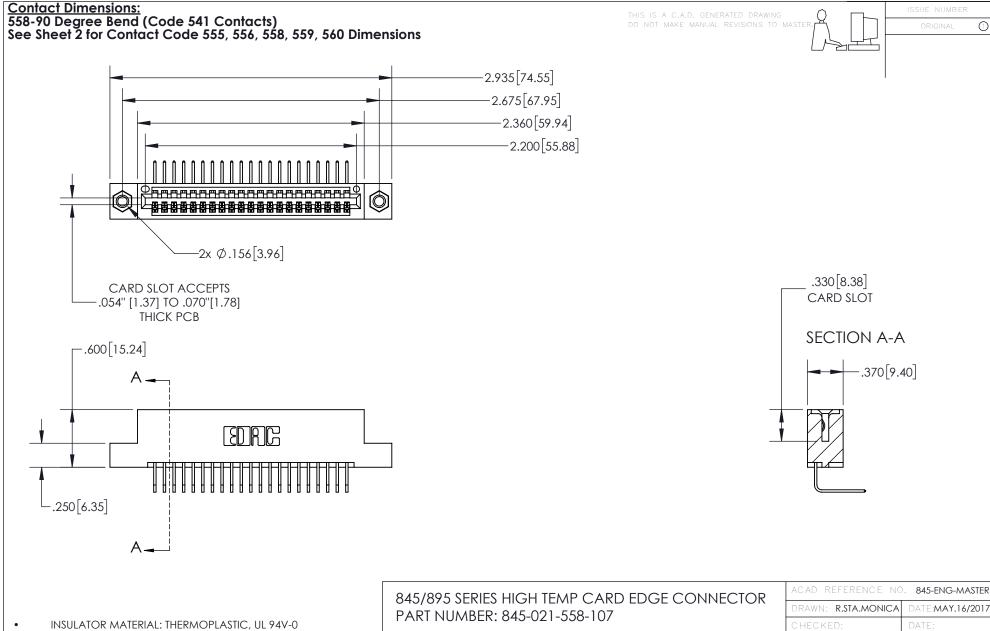

CONTACT MATERIAL; COPPER TIN ALLOY
CONTACT PLATING: GOLD ON THE MATING AREA, TIN PLATING
ON THE CONTACT TAILS, NICKEL UNDERPLATE

YOUR CONNECTION TO QUALITY & SERVICE

CANADA

| ACAD REFERENCE NO. 845-ENG-MASTER |     |                  |       |
|-----------------------------------|-----|------------------|-------|
| DRAWN: R.STA.MONICA               |     | DATE:MAY.16/2017 |       |
| CHECKED:                          |     | DATE:            |       |
| SCALE:                            | 1:1 | SHEET '          | OF 2  |
| DRAWING NUMBER                    |     |                  | ISSUE |

845-ENG-MASTER

INSULATOR MATERIAL: THERMOPLASTIC POLYESTER, UL 94V-0

DAP MATERIAL AVAILABLE UPON REQUEST

**Contact Code 558** 

CONTACT MATERIAL; COPPER ALLOY CONTACT PLATING: GOLD ON THE MATING AREA, TIN PLATING ON THE CONTACT TAILS, NICKEL UNDERPLATE