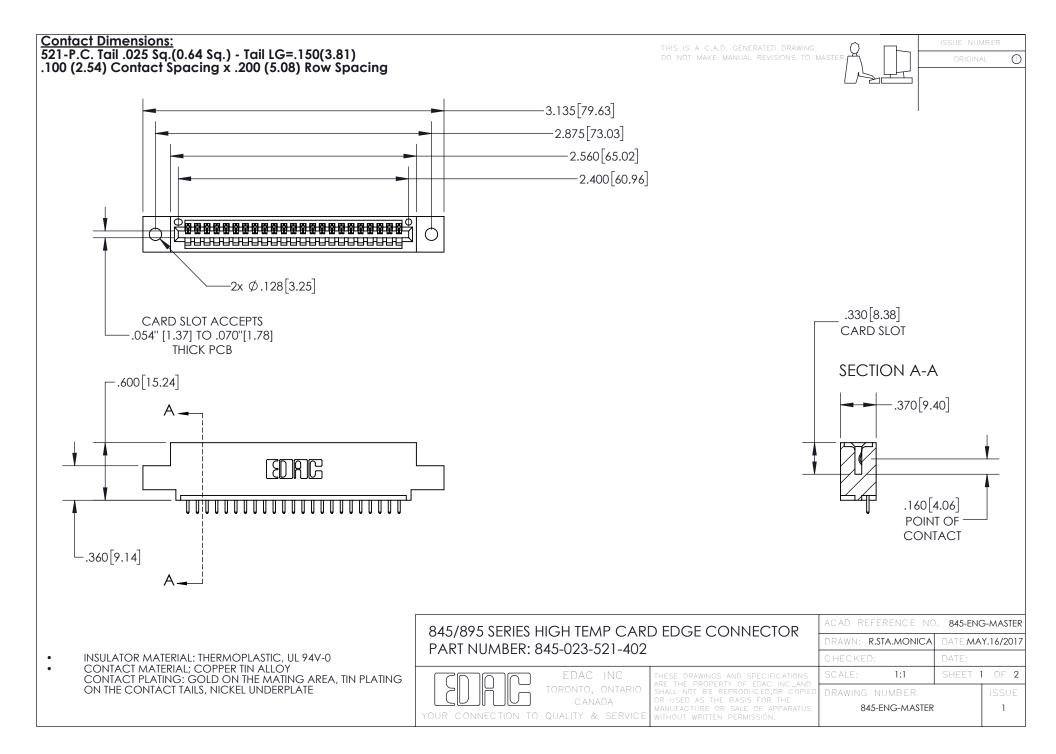

- INSULATOR MATERIAL: THERMOPLASTIC POLYESTER, UL 94V-0 DAP MATERIAL AVAILABLE UPON REQUEST
- CONTACT MATERIAL; COPPER ALLOY

CONTACT PLATING: GOLD ON THE MATING AREA, TIN PLATING ON THE CONTACT TAILS, NICKEL UNDERPLATE