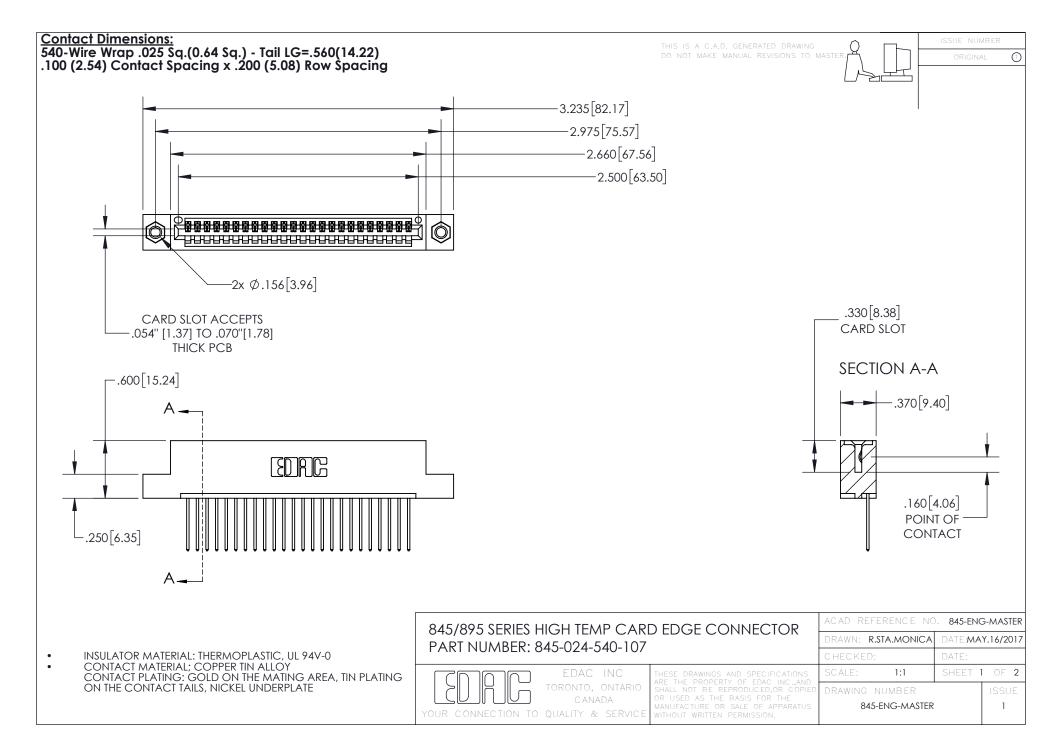

- INSULATOR MATERIAL: THERMOPLASTIC POLYESTER, UL 94V-0 DAP MATERIAL AVAILABLE UPON REQUEST
- CONTACT MATERIAL; COPPER ALLOY

CONTACT PLATING: GOLD ON THE MATING AREA, TIN PLATING ON THE CONTACT TAILS, NICKEL UNDERPLATE

## 845/895 SERIES HIGH TEMP CARD EDGE CONNECTOR CONTACT CODE 555,556,558,559,560 DIMENSIONS

YOUR CONNECTION TO QUALITY & SERVICE

|   | ACAD REFERENCE NO. 845-ENG-MASTER |                  |
|---|-----------------------------------|------------------|
|   | DRAWN: R.STA.MONICA               | DATE:MAY.16/2017 |
|   | CHECKED:                          | DATE:            |
| D | SCALE: 1:1                        | SHEET 2 OF 2     |
|   | DRAWING NUMBER                    | ISSUE            |

845-ENG-MASTER