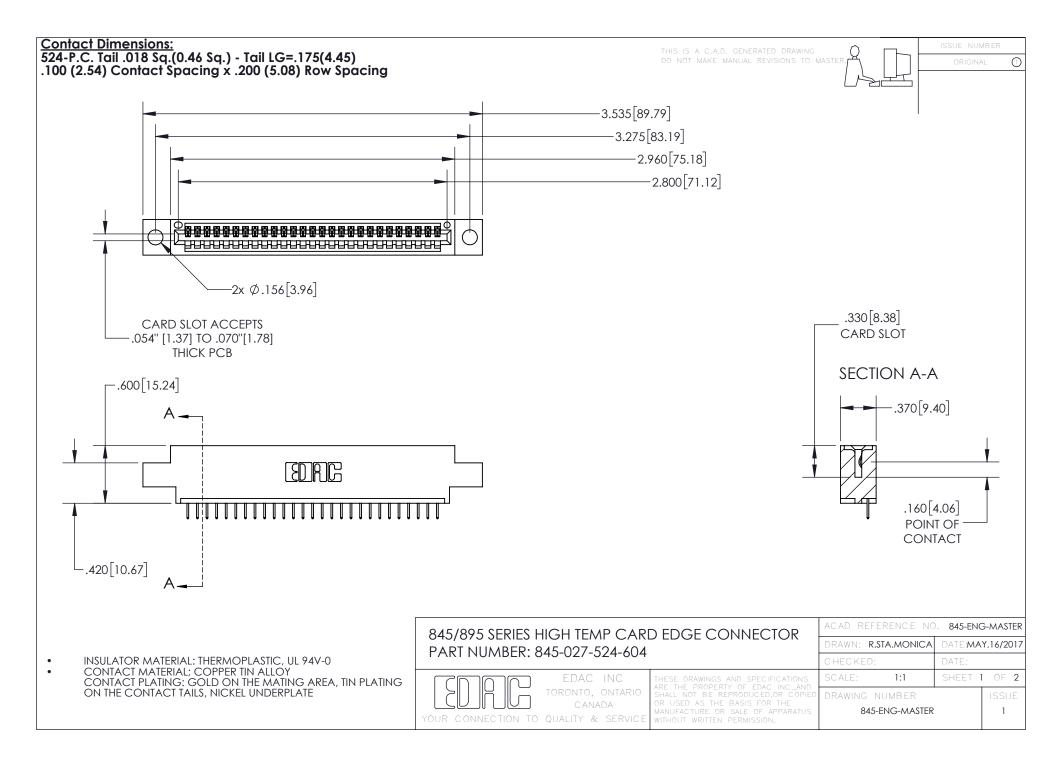

- INSULATOR MATERIAL: THERMOPLASTIC POLYESTER, UL 94V-0 DAP MATERIAL AVAILABLE UPON REQUEST
- CONTACT MATERIAL; COPPER ALLOY

CONTACT PLATING: GOLD ON THE MATING AREA, TIN PLATING ON THE CONTACT TAILS, NICKEL UNDERPLATE