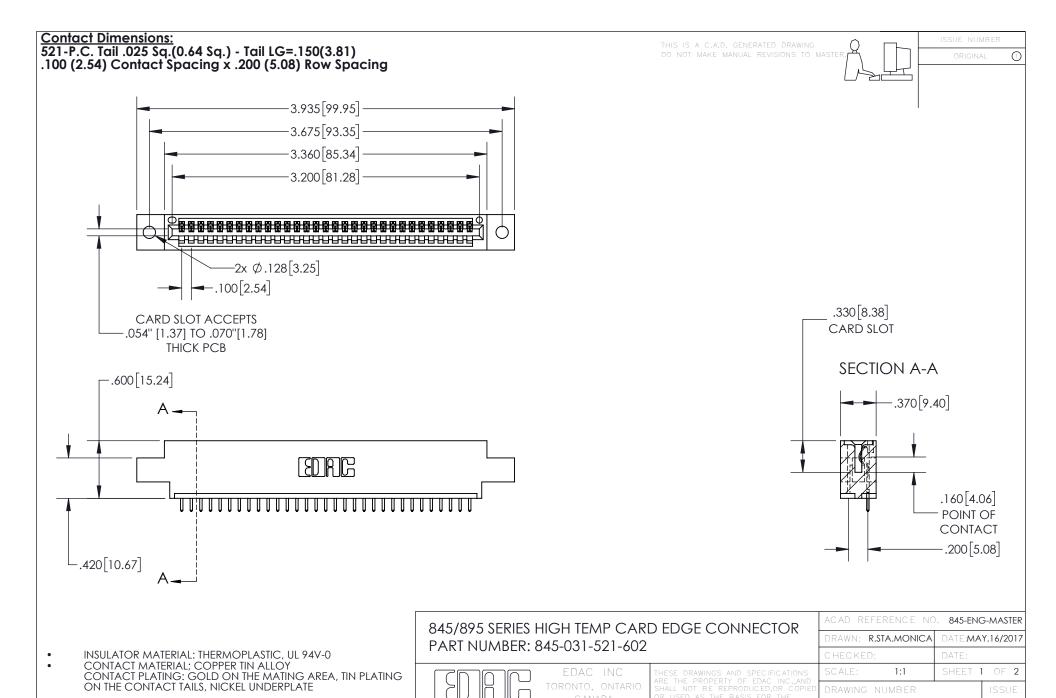

YOUR CONNECTION TO QUALITY & SERVICE

845-ENG-MASTER







INSULATOR MATERIAL: THERMOPLASTIC POLYESTER, UL 94V-0 DAP MATERIAL AVAILABLE UPON REQUEST

**Contact Code 558** 

CONTACT MATERIAL; COPPER ALLOY CONTACT PLATING: GOLD ON THE MATING AREA, TIN PLATING ON THE CONTACT TAILS, NICKEL UNDERPLATE

## 845/895 SERIES HIGH TEMP CARD EDGE CONNECTOR CONTACT CODE 555,556,558,559,560 DIMENSIONS

YOUR CONNECTION TO QUALITY & SERVICE

Contact Code 559

|   | ACAD REFERENCE NO. 845-ENG-MASTER |                  |  |
|---|-----------------------------------|------------------|--|
|   | DRAWN: R.STA.MONICA               | DATE:MAY.16/2017 |  |
|   | CHECKED:                          | DATE:            |  |
|   | SCALE: 1:1                        | SHEET 2 OF 2     |  |
| D | DRAWING NUMBER