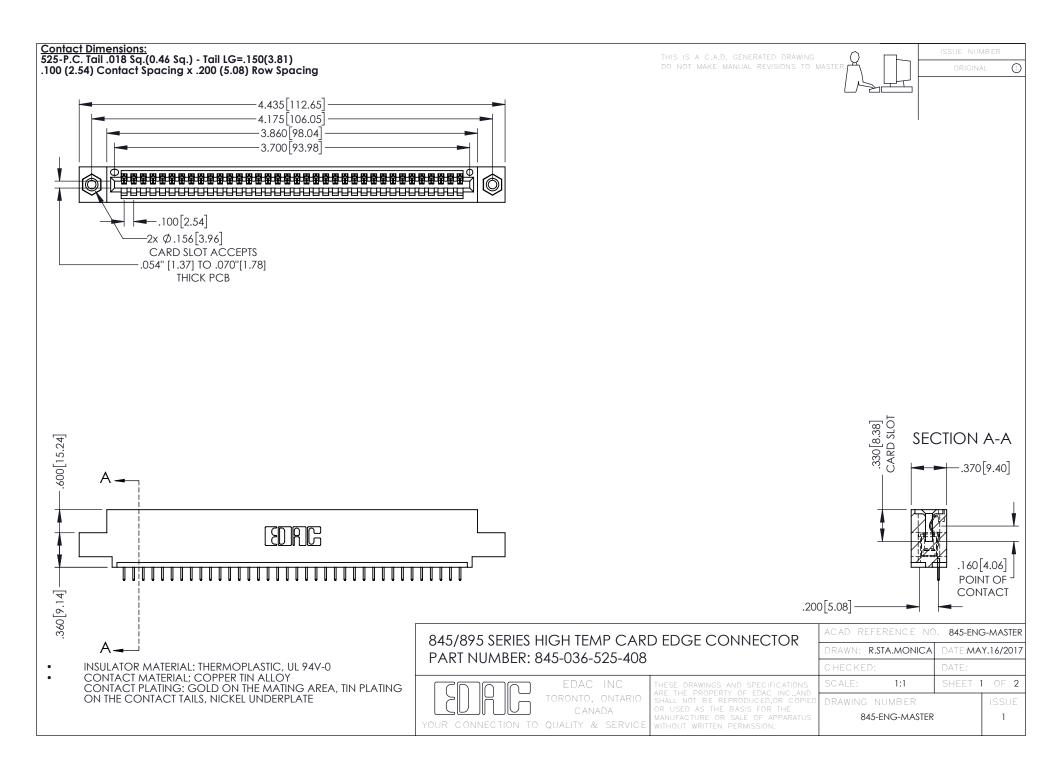

- INSULATOR MATERIAL: THERMOPLASTIC POLYESTER, UL 94V-0 DAP MATERIAL AVAILABLE UPON REQUEST
- CONTACT MATERIAL; COPPER ALLOY

**Contact Code 558** 

CONTACT PLATING: GOLD ON THE MATING AREA, TIN PLATING ON THE CONTACT TAILS, NICKEL UNDERPLATE

## 845/895 SERIES HIGH TEMP CARD EDGE CONNECTOR CONTACT CODE 555,556,558,559,560 DIMENSIONS

YOUR CONNECTION TO QUALITY & SERVICE

Contact Code 559

|   | ACAD REFERENCE NO   | . 845-ENG-MASTER |
|---|---------------------|------------------|
|   | DRAWN: R.STA.MONICA | DATE:MAY.16/2017 |
|   | CHECKED:            | DATE:            |
|   | SCALE: 1:1          | SHEET 2 OF 2     |
| D | DRAWING NUMBER      | ISSUE            |