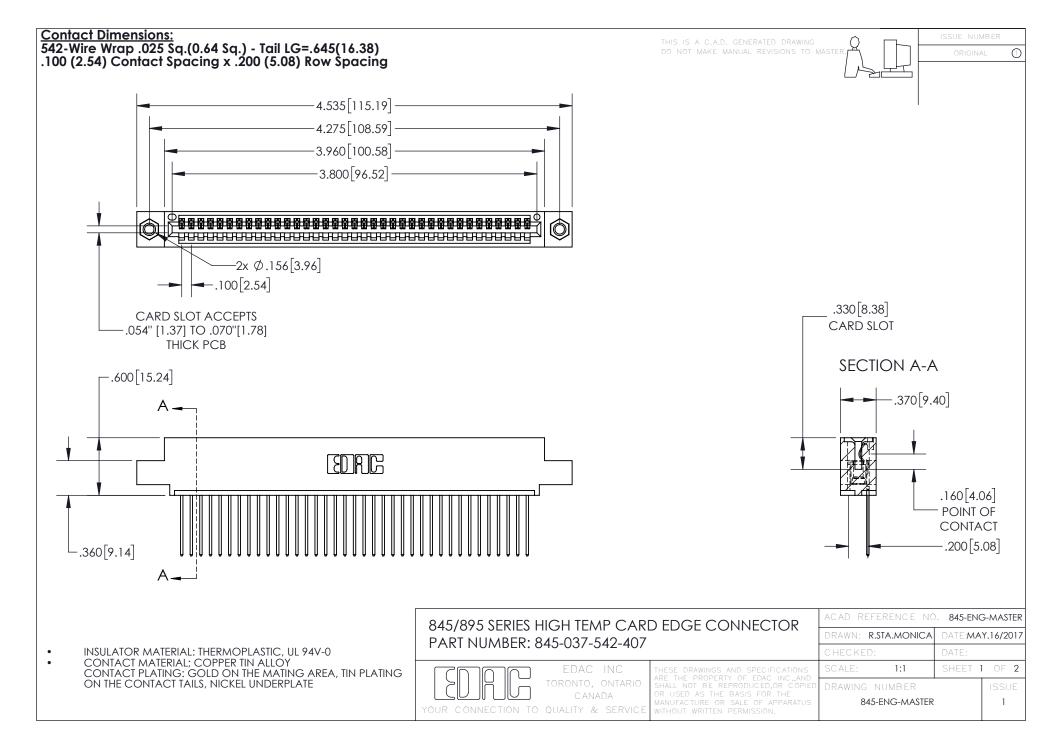

INSULATOR MATERIAL: THERMOPLASTIC POLYESTER, UL 94V-0 DAP MATERIAL AVAILABLE UPON REQUEST

**Contact Code 558** 

CONTACT MATERIAL; COPPER ALLOY CONTACT PLATING: GOLD ON THE MATING AREA, TIN PLATING ON THE CONTACT TAILS, NICKEL UNDERPLATE

## 845/895 SERIES HIGH TEMP CARD EDGE CONNECTOR CONTACT CODE 555,556,558,559,560 DIMENSIONS

YOUR CONNECTION TO QUALITY & SERVICE

Contact Code 559

|   | ACAD REFERENCE NO. 845-ENG-MASTER |                  |  |
|---|-----------------------------------|------------------|--|
|   | DRAWN: R.STA.MONICA               | DATE:MAY.16/2017 |  |
|   | CHECKED:                          | DATE:            |  |
|   | SCALE: 1:1                        | SHEET 2 OF 2     |  |
| D | DRAWING NUMBER                    | ISSUE            |  |

Contact Code 560