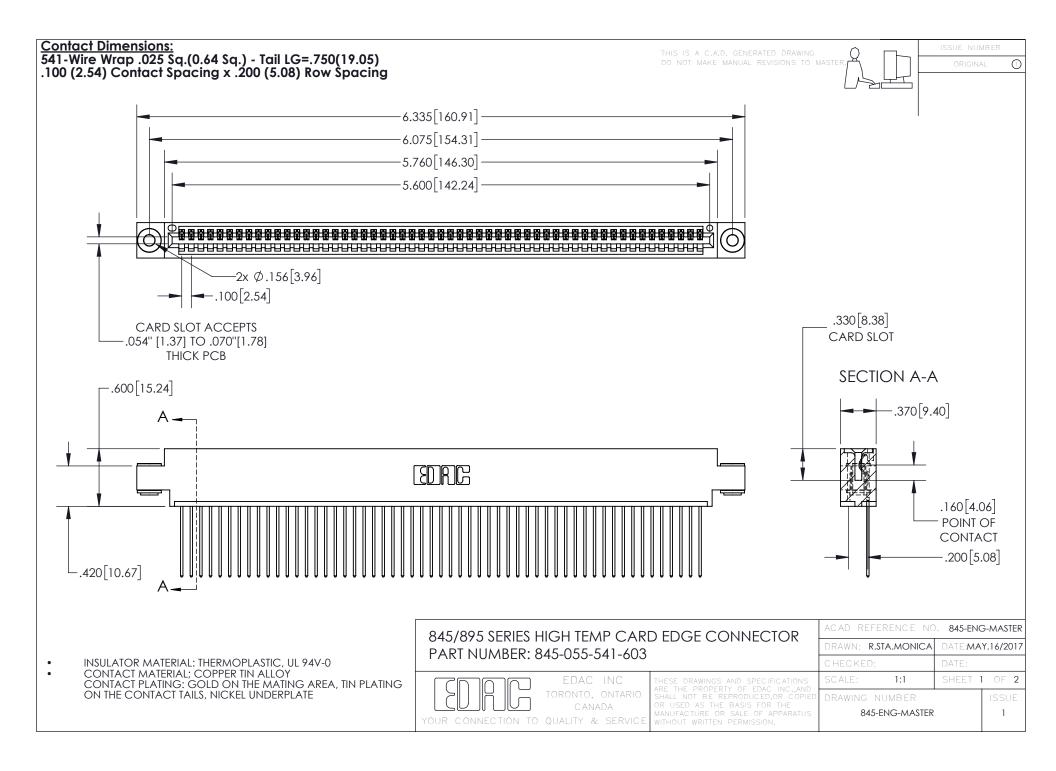

INSULATOR MATERIAL: THERMOPLASTIC POLYESTER, UL 94V-0 DAP MATERIAL AVAILABLE UPON REQUEST

**Contact Code 558** 

CONTACT MATERIAL; COPPER ALLOY CONTACT PLATING: GOLD ON THE MATING AREA, TIN PLATING ON THE CONTACT TAILS, NICKEL UNDERPLATE

## 845/895 SERIES HIGH TEMP CARD EDGE CONNECTOR CONTACT CODE 555,556,558,559,560 DIMENSIONS

YOUR CONNECTION TO QUALITY & SERVICE

Contact Code 559

|   | ACAD REFERENCE NO. 845-ENG-MASTER |                  |  |
|---|-----------------------------------|------------------|--|
|   | DRAWN: R.STA.MONICA               | DATE:MAY.16/2017 |  |
|   | CHECKED:                          | DATE:            |  |
|   | SCALE: 1:1                        | SHEET 2 OF 2     |  |
| D | DRAWING NUMBER                    | ISSUE            |  |

Contact Code 560