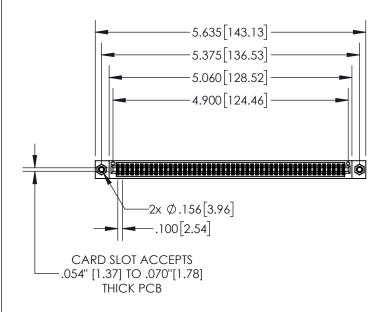

**Contact Dimensions:** 

500-Wire Hole .050x.025(1.27x0.64) - Tail LG=.260(6.60) .100 (2.54) Contact Spacing x .200 (5.08) Row Spacing

- 845/895 SERIES HIGH TEMP CARD EDGE CONNECTOR PART NUMBER: 845-096-500-508
- CONTACT MATERIAL; COPPER TIN ALLOY
  CONTACT PLATING: GOLD ON THE MATING AREA, TIN PLATING
  ON THE CONTACT TAILS, NICKEL UNDERPLATE

INSULATOR MATERIAL: THERMOPLASTIC, UL 94V-0

| .330[8.38]<br>CARD SLOT           |  |  |  |  |  |  |
|-----------------------------------|--|--|--|--|--|--|
|                                   |  |  |  |  |  |  |
| .160[4.06]<br>POINT OF<br>CONTACT |  |  |  |  |  |  |
|                                   |  |  |  |  |  |  |