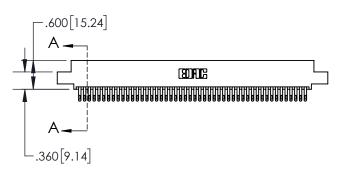

INSULATOR MATERIAL: THERMOPLASTIC, UL 94V-0

| .330[8.38]<br>CARD SLOT           |  |  |  |  |  |  |
|-----------------------------------|--|--|--|--|--|--|
|                                   |  |  |  |  |  |  |
| .160[4.06]<br>POINT OF<br>CONTACT |  |  |  |  |  |  |
|                                   |  |  |  |  |  |  |