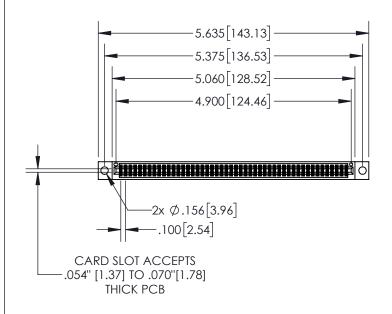

| 8 | 45/895 SERIES HIGH TEMP | CARD  | EDGE | CONNECT | OR |
|---|-------------------------|-------|------|---------|----|
| F | ART NUMBER: 845-096-500 | )-804 |      |         |    |

| ACAD REFERENCE NO. 845-ENG-MASTER |                  |  |  |  |
|-----------------------------------|------------------|--|--|--|
| DRAWN: R.STA.MONICA               | DATE:MAY.16/2017 |  |  |  |
| CHECKED:                          | DATE:            |  |  |  |
| SCALE: 1:2                        | SHEET 1 OF 2     |  |  |  |
| DRAWING NUMBER                    | ISSUE            |  |  |  |

## 845/895 SERIES HIGH TEMP CARD EDGE CONNECTOR CONTACT CODE 555,556,558,559,560 DIMENSIONS

YOUR CONNECTION TO QUALITY & SERVICE

|   | ACAD REFERENCE NO. 845-ENG-MASTER |                  |  |  |  |  |
|---|-----------------------------------|------------------|--|--|--|--|
|   | DRAWN: R.STA.MONICA               | DATE:MAY.16/2017 |  |  |  |  |
|   | CHECKED:                          | DATE:            |  |  |  |  |
|   | SCALE: 1:1                        | SHEET 2 OF 2     |  |  |  |  |
| D | DRAWING NUMBER                    | ISSUE            |  |  |  |  |