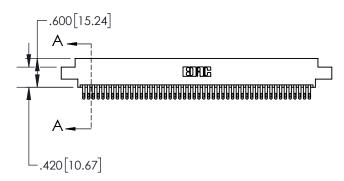

1

| .330[8.38]<br>CARD SLOT           |  |  |  |  |  |
|-----------------------------------|--|--|--|--|--|
| 370[9.40]<br>SECTION A-A          |  |  |  |  |  |
| .160[4.06]<br>POINT OF<br>CONTACT |  |  |  |  |  |
|                                   |  |  |  |  |  |

## 845/895 SERIES HIGH TEMP CARD EDGE CONNECTOR CONTACT CODE 555,556,558,559,560 DIMENSIONS

YOUR CONNECTION TO QUALITY & SERVICE

|   | ACAD REFERENCE NO. 845-ENG-MASTER |                  |  |  |  |  |
|---|-----------------------------------|------------------|--|--|--|--|
|   | DRAWN: R.STA.MONICA               | DATE:MAY.16/2017 |  |  |  |  |
|   | CHECKED:                          | DATE:            |  |  |  |  |
|   | SCALE: 1:1                        | SHEET 2 OF 2     |  |  |  |  |
| D | DRAWING NUMBER                    | ISSUE            |  |  |  |  |