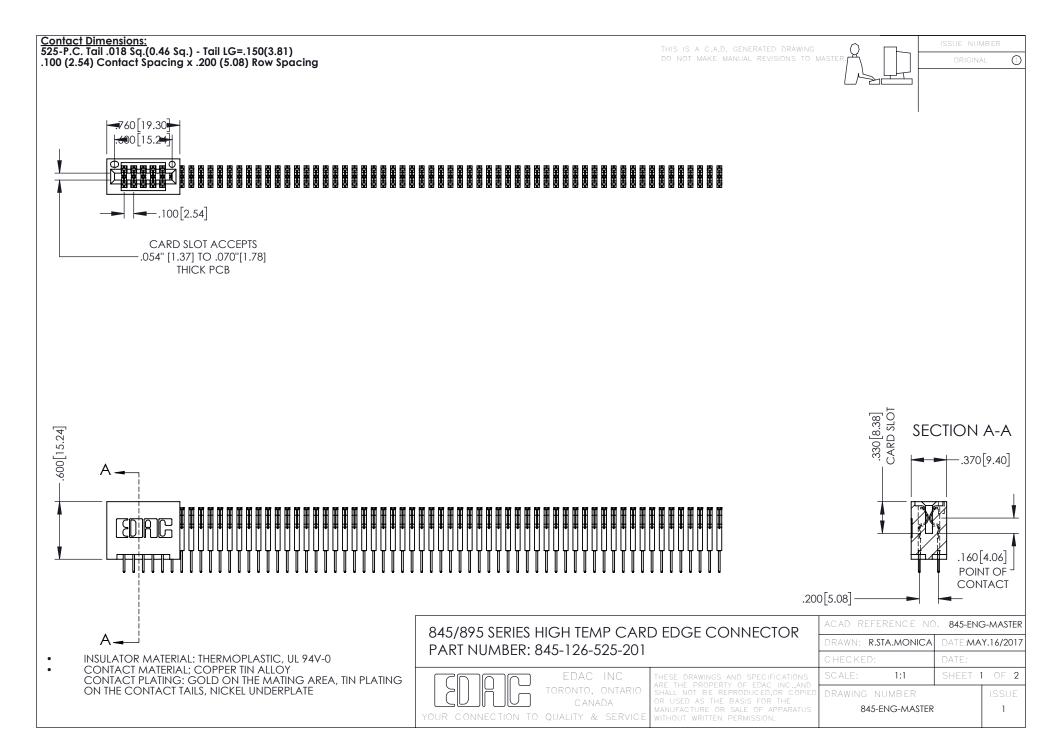

**Contact Code 558** Contact Code 559 Contact Code 560

- INSULATOR MATERIAL: THERMOPLASTIC POLYESTER, UL 94V-0 DAP MATERIAL AVAILABLE UPON REQUEST
- CONTACT MATERIAL; COPPER ALLOY

CONTACT PLATING: GOLD ON THE MATING AREA, TIN PLATING ON THE CONTACT TAILS, NICKEL UNDERPLATE

## 845/895 SERIES HIGH TEMP CARD EDGE CONNECTOR CONTACT CODE 555,556,558,559,560 DIMENSIONS

YOUR CONNECTION TO QUALITY & SERVICE

|   | ACAD REFERENCE NO. 845-ENG-MASTER |                  |
|---|-----------------------------------|------------------|
|   | DRAWN: R.STA.MONICA               | DATE:MAY.16/2017 |
|   | CHECKED:                          | DATE:            |
|   | SCALE: 1:1                        | SHEET 2 OF 2     |
| D | DRAWING NUMBER                    | ISSUE            |

845-ENG-MASTER