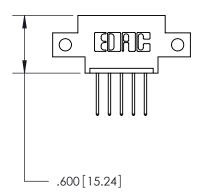

Contact Dimensions: 522-P.C. Tail .025 Sq. (0.64 Sq.) - Tail LG. =.440 (11.18) .125 (3.18) Contact Spacing x .250 (6.35) Row Spacing

INSULATOR MATERIAL: THERMOPLASTIC POLYESTER, UL 94V-0 CONTACT MATERIAL; COPPER, NICKEL, TIN ALLOY CA-725 CONTACT PLATING: GOLD ON THE MATING AREA, TIN-LEAD

ON THE CONTACT TAILS, NICKEL UNDERPLATE

THIS IS A C.A.D. GENERATED DRAWING DO NOT MAKE MANUAL REVISIONS TO MASTER.

ISSUE NUMBER ORIGINAL

846/896 SERIES HIGH TEMP CARD EDGE CONNECTOR PART NUMBER: 846-005-522-612