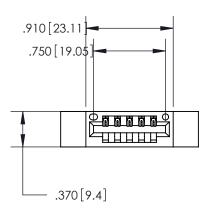

Contact Dimensions: 522-P.C. Tail .025 Sq. (0.64 Sq.) - Tail LG. =.440 (11.18) .125 (3.18) Contact Spacing x .250 (6.35) Row Spacing

INSULATOR MATERIAL: THERMOPLASTIC POLYESTER, UL 94V-0 CONTACT MATERIAL; COPPER, NICKEL, TIN ALLOY CA-725 CONTACT PLATING: GOLD ON THE MATING AREA, TIN-LEAD

ON THE CONTACT TAILS, NICKEL UNDERPLATE

THIS IS A C.A.D. GENERATED DRAWING DO NOT MAKE MANUAL REVISIONS TO MASTER.

ISSUE NUMBER ORIGINAL

846/896 SERIES HIGH TEMP CARD EDGE CONNECTOR PART NUMBER: 846-005-522-612