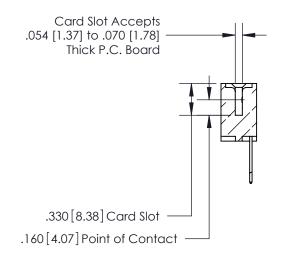

Contact Dimensions: 522-P.C. Tail .025 Sq. (0.64 Sq.) - Tail LG. =.440 (11.18) .125 (3.18) Contact Spacing x .250 (6.35) Row Spacing

INSULATOR MATERIAL: THERMOPLASTIC POLYESTER, UL 94V-0 CONTACT MATERIAL; COPPER, NICKEL, TIN ALLOY CA-725 CONTACT PLATING: GOLD ON THE MATING AREA, TIN-LEAD

ON THE CONTACT TAILS, NICKEL UNDERPLATE

THIS IS A C.A.D. GENERATED DRAWING DO NOT MAKE MANUAL REVISIONS TO MASTER.

ISSUE NUMBER ORIGINAL

846/896 SERIES HIGH TEMP CARD EDGE CONNECTOR PART NUMBER: 846-005-522-612