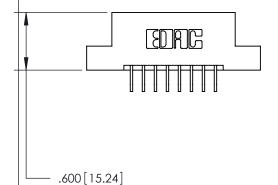

<u>Contact Dimensions:</u>
559-90 Degree Bend (Code 541 Contacts)
See Sheet 2 for Contact Code 555, 556, 558, 559, 560 Dimensions

THIS IS A C.A.D. GENERATED DRAWING DO NOT MAKE MANUAL REVISIONS TO MASTER.

ISSUE NUMBER

ORIGINAL

INSULATOR MATERIAL: THERMOPLASTIC POLYESTER, UL 94V-0

CONTACT MATERIAL; COPPER, NICKEL, TIN ALLOY CA-725 CONTACT PLATING: GOLD ON THE MATING AREA, TIN-LEAD ON THE CONTACT TAILS, NICKEL UNDERPLATE

| 846/896 SERIES HIGH TEMP CARD EDGE CONNECTOR |
|----------------------------------------------|
| PART NUMBER: 846-016-559-202                 |

YOUR CONNECTION TO QUALITY & SERVICE

**EDAC INC** TORONTO, ONTARIO CANADA