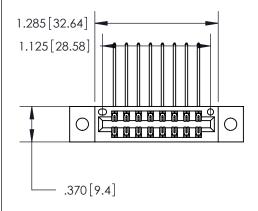

<u>Contact Dimensions:</u>
559-90 Degree Bend (Code 541 Contacts)
See Sheet 2 for Contact Code 555, 556, 558, 559, 560 Dimensions

THIS IS A C.A.D. GENERATED DRAWING DO NOT MAKE MANUAL REVISIONS TO MASTER.

ISSUE NUMBER

ORIGINAL

INSULATOR MATERIAL: THERMOPLASTIC POLYESTER, UL 94V-0

CONTACT MATERIAL; COPPER, NICKEL, TIN ALLOY CA-725 CONTACT PLATING: GOLD ON THE MATING AREA, TIN-LEAD ON THE CONTACT TAILS, NICKEL UNDERPLATE

| 846/896 SERIES HIGH TEMP CARD EDGE CONNECTOR |
|----------------------------------------------|
| PART NUMBER: 846-016-559-202                 |

YOUR CONNECTION TO QUALITY & SERVICE

**EDAC INC** TORONTO, ONTARIO CANADA