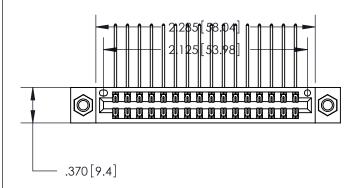

846/896 SERIES HIGH TEMP CARD EDGE CONNECTOR PART NUMBER: 846-032-559-207

YOUR CONNECTION TO QUALITY & SERVICE

**EDAC INC** TORONTO, ONTARIO CANADA

THESE DRAWINGS AND SPECIFICATIONS ARE THE PROPERTY OF EDAC INC., AND SHALL NOT BE REPRODUCED, OR COPIED OR USED AS THE BASIS FOR THE MANUFACTURE OR SALE OF APPARATUS WITHOUT WRITTEN PERMISSION.

|                | ACAD REFERENCE NO. | 846-ENG-MASTER   |
|----------------|--------------------|------------------|
|                | DRAWN: J.LEE       | DATE: APR. 22/09 |
|                | CHECKED:           | DATE:            |
|                | SCALE: 1:1         | SHEET 1 OF 2     |
|                | DRAWING NUMBER     | ISSUE            |
| 846-ENG-MASTER |                    | : 1              |