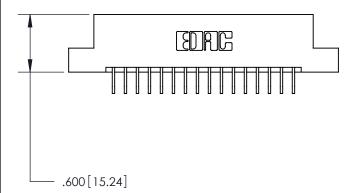

846/896 SERIES HIGH TEMP CARD EDGE CONNECTOR PART NUMBER: 846-032-559-207

YOUR CONNECTION TO QUALITY & SERVICE

**EDAC INC** TORONTO, ONTARIO CANADA

THESE DRAWINGS AND SPECIFICATIONS ARE THE PROPERTY OF EDAC INC., AND SHALL NOT BE REPRODUCED, OR COPIED OR USED AS THE BASIS FOR THE MANUFACTURE OR SALE OF APPARATUS WITHOUT WRITTEN PERMISSION.

|                | ACAD REFERENCE NO. | 846-ENG-MASTER   |
|----------------|--------------------|------------------|
|                | DRAWN: J.LEE       | DATE: APR. 22/09 |
|                | CHECKED:           | DATE:            |
|                | SCALE: 1:1         | SHEET 1 OF 2     |
|                | DRAWING NUMBER     | ISSUE            |
| 846-ENG-MASTER |                    | : 1              |