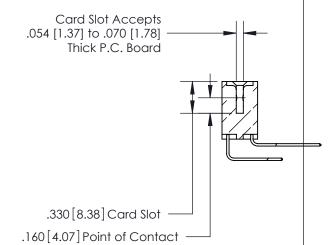

<u>Contact Dimensions:</u>
559-90 Degree Bend (Code 541 Contacts)
See Sheet 2 for Contact Code 555, 556, 558, 559, 560 Dimensions

THIS IS A C.A.D. GENERATED DRAWING DO NOT MAKE MANUAL REVISIONS TO MASTER.

THIS IS A C.A.D. GENERATED DRAWING DO NOT MAKE MANUAL REVISIONS TO MASTER.

ISSUE NUMBER

.165[4.19]

.375 [9.54]

ORIGINAL

1

.060 [1.52] .125(3.18) to .210(5.33) **Outside Tails** .125(3.18) to .210(5.33) **Outside Tails** 