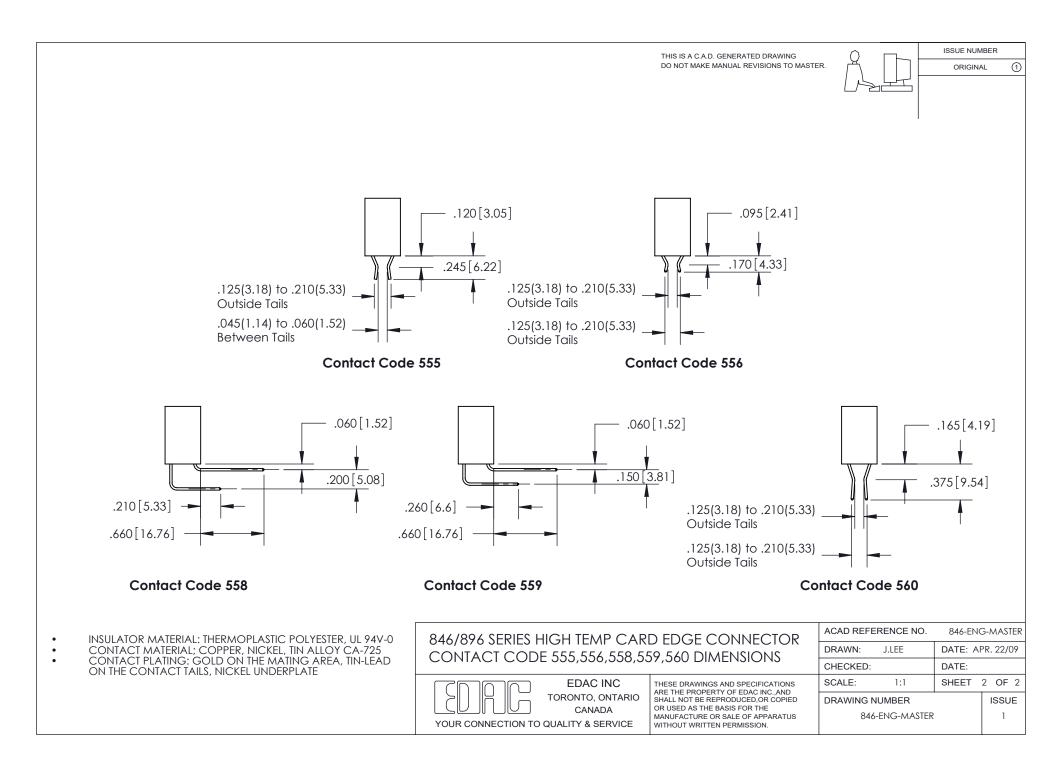

A<br>CANADA<br>CANADA<br>CANADA<br>CANADA<br>CANADA<br>CANADA<br>CANADA<br>CANADA<br>CANADA<br>CANADA<br>CANADA<br>CANADA<br>CANADA<br>CANADA<br>CANADA<br>CANADA<br>CANADA<br>CANADA<br>CANADA<br>CANADA<br>CANADA<br>CANADA<br>CANADA<br>CANADA<br>CANADA<br>CANADA<br>CANADA<br>CANADA<br>CANADA<br>CANADA<br>CANADA<br>CANADA<br>CANADA<br>CANADA<br>CANADA<br>CANADA<br>CANADA<br>CANADA<br>CANADA<br>CANADA<br>CANADA<br>CANADA<br>CANADA<br>CANADA<br>CANADA<br>CANADA<br>CANADA<br>CANADA<br>CANADA<br>CANADA<br>CANADA<br>CANADA<br>CANADA<br>CANADA<br>CANADA<br>CANADA<br>CANADA<br>CANADA<br>CANADA<br>CANADA<br>CANADA<br>CANADA<br>CANADA<br>CANADA<br>CANADA<br>CANADA<br>CANADA<br>CANADA<br>CANADA<br>CANADA | SCALE: 1:1<br>DRAWING NUMBER<br>846-ENG-MASTE  | SHEET                | 1 OF 2<br>ISSUE<br>1 |