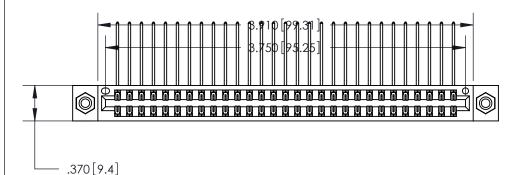

<u>Contact Dimensions:</u>
559-90 Degree Bend (Code 541 Contacts)
See Sheet 2 for Contact Code 555, 556, 558, 559, 560 Dimensions

THIS IS A C.A.D. GENERATED DRAWING DO NOT MAKE MANUAL REVISIONS TO MASTER.

ISSUE NUMBER

ORIGINAL

1

.054 [1.37] to .070 [1.78] Thick P.C. Board .330 [8.38] Card Slot .160 [4.07] Point of Contact -

Card Slot Accepts

INSULATOR MATERIAL: THERMOPLASTIC POLYESTER, UL 94V-0

.600 [15.24]

CONTACT MATERIAL; COPPER, NICKEL, TIN ALLOY CA-725 CONTACT PLATING: GOLD ON THE MATING AREA, TIN-LEAD ON THE CONTACT TAILS, NICKEL UNDERPLATE

846/896 SERIES HIGH TEMP CARD EDGE CONNECTOR PART NUMBER: 846-058-559-208

YOUR CONNECTION TO QUALITY & SERVICE

**EDAC INC** TORONTO, ONTARIO CANADA

THESE DRAWINGS AND SPECIFICATIONS ARE THE PROPERTY OF EDAC INC.,AND SHALL NOT BE REPRODUCED, OR COPIED OR USED AS THE BASIS FOR THE MANUFACTURE OR SALE OF APPARATUS WITHOUT WRITTEN PERMISSION.

| ACAD REFERENCE NO. | 846-ENG-MASTER   |  |
|--------------------|------------------|--|
| DRAWN: J.LEE       | DATE: APR. 22/09 |  |
| CHECKED:           | DATE:            |  |
| SCALE: 1:1         | SHEET 1 OF 2     |  |
| DRAWING NUMBER     | ISSUE            |  |
| 846-ENG-MASTER     | 1                |  |