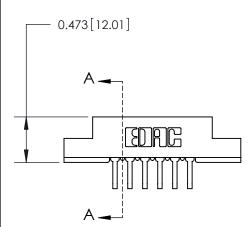

## **Contact Detail**

90 Degree Bend (Code 545 Contacts)

.156 [3.96] Contact Spacing x .200 [5.08] Row Spacing

**See Accompanying Page for:** 

**Contact Bend Details** 

**SECTION A-A** 

| 807/857 Series High Temp Card Edge Connector |
|----------------------------------------------|
| Part Number: 857-006-458-108                 |