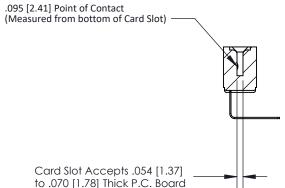

## **Contact Detail**

90 Degree Bend (Code 545 Contacts)

.156 [3.96] Contact Spacing x .200 [5.08] Row Spacing

**See Accompanying Page for:** 

**Contact Bend Details** 

**SECTION A-A** 

| 807/857 Series High Temp Card Edge Connector |
|----------------------------------------------|
| Part Number: 857-006-458-108                 |