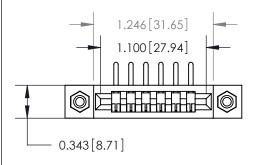

## **Mounting Option**

#4-40 Unified Threaded Inserts

## **Contact Detail**

90 Degree Bend (Code 545 Contacts)

.156 [3.96] Contact Spacing x .200 [5.08] Row Spacing

**See Accompanying Page for:** 

**Contact Bend Details** 

**SECTION A-A** 

| 807/857 Series High Temp Card Edge Connector |
|----------------------------------------------|
| Part Number: 857-006-458-108                 |