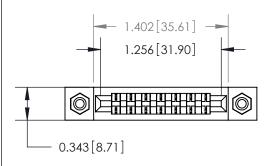

## **Mounting Option**

#4-40 Unified Threaded Inserts

| 807/857 Series High Temp Card Edge Connector |
|----------------------------------------------|
| Part Number: 857-007-401-108                 |

YOUR CONNECTION TO QUALITY & SERVICE

J.LEE DATE: AUG. 11/09 SHEET 1 OF 2 NTS