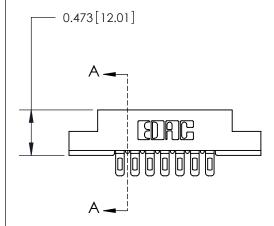

## **Contact Detail**

Wire Hole .089x.014(2.29x0.36) - Tail LG=.213(5.41) .156 [3.96] Contact Spacing x .200 [5.08] Row Spacing

**Contact Bend Details** 

**See Accompanying Page for:** 

**SECTION A-A** 

.175 [4.45] Point of Contact (Measured from bottom of Card Slot) Card Slot Accepts .054 [1.37] to .070 [1.78] Thick P.C. Board