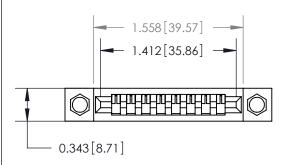

## **Mounting Option**

.156 (3.96) Dia. Mounting Holes

## **Contact Detail**

PC Tail .046x.013(1.17x0.33) - Tail LG=.358(9.09)

.156 [3.96] Contact Spacing x .200 [5.08] Row Spacing

**See Accompanying Page for:** 

**Contact Bend Details** 

**SECTION A-A** 

.175 [4.45] Point of Contact (Measured from bottom of Card Slot) Card Slot Accepts .054 [1.37]

to .070 [1.78] Thick P.C. Board

| 807/857 Series High Temp Card Edge Connector |
|----------------------------------------------|
| Part Number: 857-008-527-104                 |

YOUR CONNECTION TO QUALITY & SERVICE