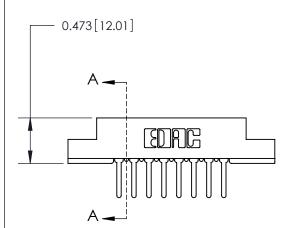

## **Contact Detail**

PC Tail .046x.013(1.17x0.33) - Tail LG=.358(9.09)

.156 [3.96] Contact Spacing x .200 [5.08] Row Spacing

**See Accompanying Page for:** 

**Contact Bend Details** 

**SECTION A-A** 

.175 [4.45] Point of Contact (Measured from bottom of Card Slot) Card Slot Accepts .054 [1.37]