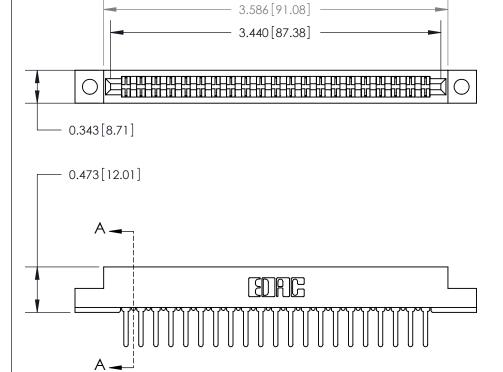

**Mounting Option** 

.128 (3.25) Dia. Mounting Holes

## **Contact Detail**

PC Tail .046x.013(1.17x0.33) - Tail LG=.358(9.09)

.156 [3.96] Contact Spacing x .200 [5.08] Row Spacing

**SECTION A-A** 

.095 [2.41] Point of Contact (Measured from bottom of Card Slot)

Part Number: 857-042-522-202

**See Accompanying Page for: Contact Bend Details** 

807/857 Series High Temp Card Edge Connector

YOUR CONNECTION TO QUALITY & SERVICE

| ACAD REFERENCE NO. 807 ENG MASTER |                  |
|-----------------------------------|------------------|
| DRAWN: J.LEE                      | DATE: AUG. 11/09 |
| CHECKED:                          | DATE:            |
| SCALE: NTS                        | SHEET 1 OF 2     |
| DRAWING NUMBER                    | ISSUE            |