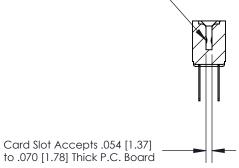

## **Contact Detail**

PC Tail .046x.013(1.17x0.33) - Tail LG=.358(9.09)

.156 [3.96] Contact Spacing x .200 [5.08] Row Spacing

**SECTION A-A** 

.095 [2.41] Point of Contact (Measured from bottom of Card Slot)