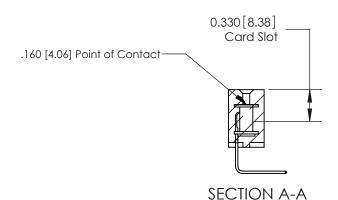

## **Contact Detail**

558-90 Degree Bend (Code 541 Contacts)

.156 [3.96] Contact Spacing x .200 [5.08] Row Spacing

THIS IS A C.A.D. GENERATED DRAWING DO NOT MAKE MANUAL REVISIONS TO MASTER.

ISSUE NUMBER

ORIGINAL