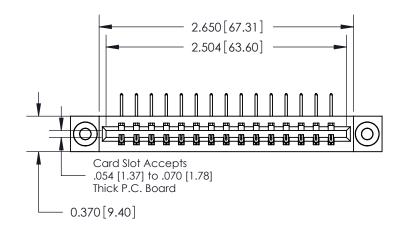

**See Accompanying Pages for:** 

**Contact Bend Details** 

837/887 Series High Temp Card Edge Connector Part Number: 887-015-558-603

**EDAC INC** TORONTO, ONTARIO CANADA

THESE DRAWINGS AND SPECIFICATIONS ARE THE PROPERTY OF EDAC INC.,AND SHALL NOT BE REPRODUCED, OR COPIED OR USED AS THE BASIS FOR THE MANUFACTURE OR SALE OF APPARATUS WITHOUT WRITTEN PERMISSION.

**Mounting Option** 

03-.116 (2.95) I.D. Floating Eyelets