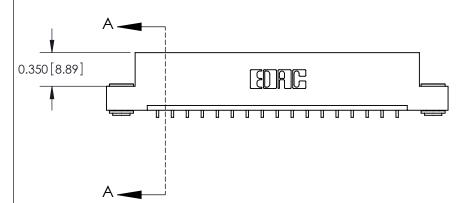

**See Accompanying Pages for:** 

**Contact Bend Details** 

837/887 Series High Temp Card Edge Connector Part Number: 887-017-559-103

**EDAC INC** TORONTO, ONTARIO CANADA

THESE DRAWINGS AND SPECIFICATIONS ARE THE PROPERTY OF EDAC INC.,AND SHALL NOT BE REPRODUCED, OR COPIED OR USED AS THE BASIS FOR THE MANUFACTURE OR SALE OF APPARATUS WITHOUT WRITTEN PERMISSION.