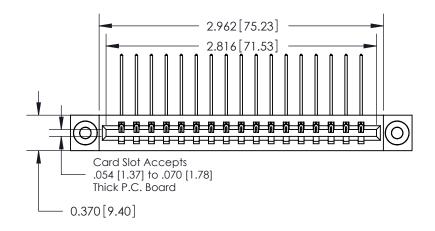

**See Accompanying Pages for:** 

**Contact Bend Details** 

837/887 Series High Temp Card Edge Connector Part Number: 887-017-559-103

**EDAC INC** TORONTO, ONTARIO CANADA

THESE DRAWINGS AND SPECIFICATIONS ARE THE PROPERTY OF EDAC INC.,AND SHALL NOT BE REPRODUCED, OR COPIED OR USED AS THE BASIS FOR THE MANUFACTURE OR SALE OF APPARATUS WITHOUT WRITTEN PERMISSION.