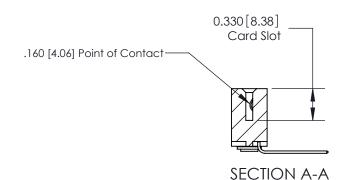

**See Accompanying Pages for:** 

**Contact Bend Details** 

837/887 Series High Temp Card Edge Connector Part Number: 887-017-559-103

**EDAC INC** TORONTO, ONTARIO CANADA

THESE DRAWINGS AND SPECIFICATIONS ARE THE PROPERTY OF EDAC INC.,AND SHALL NOT BE REPRODUCED, OR COPIED OR USED AS THE BASIS FOR THE MANUFACTURE OR SALE OF APPARATUS WITHOUT WRITTEN PERMISSION.