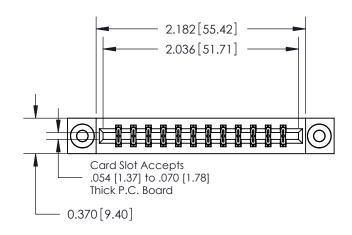

1

**See Accompanying Pages for:** 

**Contact Bend Details** 

| 837/887 Series High Temp Card Edge Connector |
|----------------------------------------------|
| Part Number: 887-024-556-803                 |