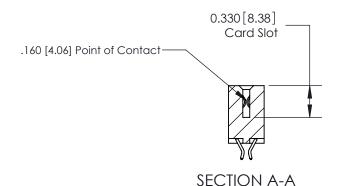

## **Contact Detail**

556-Extender Board Bend (Code 520 Contacts)

.156 [3.96] Contact Spacing x .200 [5.08] Row Spacing

THIS IS A C.A.D. GENERATED DRAWING DO NOT MAKE MANUAL REVISIONS TO MASTER.

ISSUE NUMBER ORIGINAL

1

**See Accompanying Pages for:** 

**Contact Bend Details** 

| 837/887 Series High Temp Card Edge Connector |
|----------------------------------------------|
| Part Number: 887-024-556-803                 |