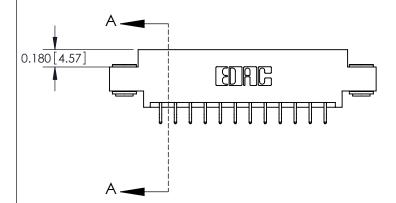

## **Contact Detail**

556-Extender Board Bend (Code 520 Contacts)

.156 [3.96] Contact Spacing x .200 [5.08] Row Spacing

THIS IS A C.A.D. GENERATED DRAWING DO NOT MAKE MANUAL REVISIONS TO MASTER.

ISSUE NUMBER ORIGINAL

1

**See Accompanying Pages for:** 

**Contact Bend Details** 

| 837/887 Series High Temp Card Edge Connector |
|----------------------------------------------|
| Part Number: 887-024-556-803                 |