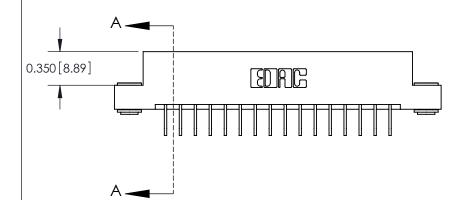

**See Accompanying Pages for:** 

**Contact Bend Details** 

837/887 Series High Temp Card Edge Connector Part Number: 887-032-558-203

YOUR CONNECTION TO QUALITY & SERVICE

**EDAC INC** TORONTO, ONTARIO CANADA