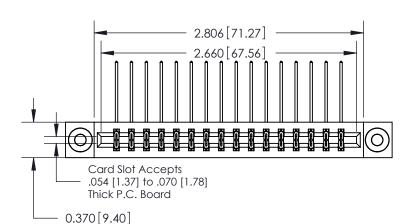

**See Accompanying Pages for:** 

**Contact Bend Details** 

837/887 Series High Temp Card Edge Connector Part Number: 887-032-558-203

YOUR CONNECTION TO QUALITY & SERVICE

**EDAC INC** TORONTO, ONTARIO CANADA