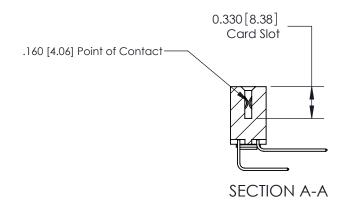

## **Contact Detail**

558-90 Degree Bend (Code 541 Contacts)

.156 [3.96] Contact Spacing x .200 [5.08] Row Spacing

THIS IS A C.A.D. GENERATED DRAWING DO NOT MAKE MANUAL REVISIONS TO MASTER.

ISSUE NUMBER

ORIGINAL