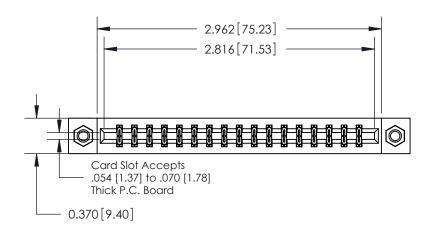

## **Contact Detail**

560-Extender Board Bend (Code 523 Contacts)

.156 [3.96] Contact Spacing x .200 [5.08] Row Spacing

THIS IS A C.A.D. GENERATED DRAWING DO NOT MAKE MANUAL REVISIONS TO MASTER.

ISSUE NUMBER

ORIGINAL

**See Accompanying Pages for:** 

**Contact Bend Details** 

837/887 Series High Temp Card Edge Connector Part Number: 887-034-560-207

**EDAC INC** TORONTO, ONTARIO CANADA

THESE DRAWINGS AND SPECIFICATIONS ARE THE PROPERTY OF EDAC INC.,AND SHALL NOT BE REPRODUCED, OR COPIED OR USED AS THE BASIS FOR THE MANUFACTURE OR SALE OF APPARATUS WITHOUT WRITTEN PERMISSION.