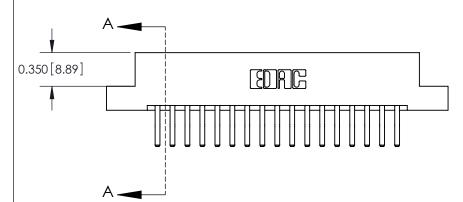

## **Contact Detail**

560-Extender Board Bend (Code 523 Contacts)

.156 [3.96] Contact Spacing x .200 [5.08] Row Spacing

THIS IS A C.A.D. GENERATED DRAWING DO NOT MAKE MANUAL REVISIONS TO MASTER.

ISSUE NUMBER

ORIGINAL

**See Accompanying Pages for:** 

**Contact Bend Details** 

837/887 Series High Temp Card Edge Connector Part Number: 887-034-560-207

**EDAC INC** TORONTO, ONTARIO CANADA

THESE DRAWINGS AND SPECIFICATIONS ARE THE PROPERTY OF EDAC INC.,AND SHALL NOT BE REPRODUCED, OR COPIED OR USED AS THE BASIS FOR THE MANUFACTURE OR SALE OF APPARATUS WITHOUT WRITTEN PERMISSION.