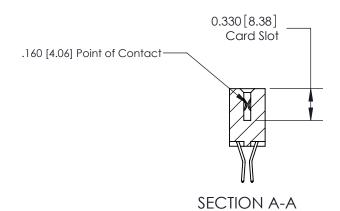

## **Contact Detail**

560-Extender Board Bend (Code 523 Contacts)

.156 [3.96] Contact Spacing x .200 [5.08] Row Spacing

THIS IS A C.A.D. GENERATED DRAWING DO NOT MAKE MANUAL REVISIONS TO MASTER.

ISSUE NUMBER

ORIGINAL

**See Accompanying Pages for:** 

**Contact Bend Details** 

837/887 Series High Temp Card Edge Connector Part Number: 887-034-560-207

**EDAC INC** TORONTO, ONTARIO CANADA

THESE DRAWINGS AND SPECIFICATIONS ARE THE PROPERTY OF EDAC INC.,AND SHALL NOT BE REPRODUCED, OR COPIED OR USED AS THE BASIS FOR THE MANUFACTURE OR SALE OF APPARATUS WITHOUT WRITTEN PERMISSION.