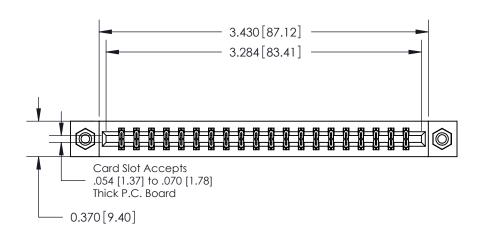

**Mounting Option** 

08-#4-40 Unified Threaded Inserts

.156 [3.96] Contact Spacing x .200 [5.08] Row Spacing

**Contact Detail** 523-P.C. Tail .025 Sq.(0.64 Sq.) - Tail LG=.390(9.91)

THIS IS A C.A.D. GENERATED DRAWING DO NOT MAKE MANUAL REVISIONS TO MASTER.

ISSUE NUMBER

ORIGINAL

**See Accompanying Pages for:** 

**Contact Bend Details** 

837/887 Series High Temp Card Edge Connector Part Number: 887-040-523-208

|                    | EDAC INC          |
|--------------------|-------------------|
|                    | TORONTO, ONTARIO  |
|                    | CANADA            |
| YOUR CONNECTION TO | QUALITY & SERVICE |