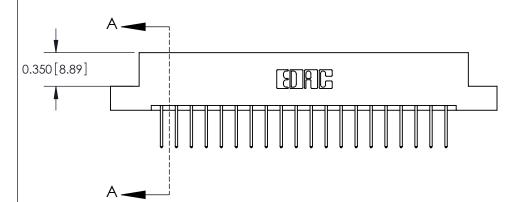

**Mounting Option** 

08-#4-40 Unified Threaded Inserts

.156 [3.96] Contact Spacing x .200 [5.08] Row Spacing

**Contact Detail** 523-P.C. Tail .025 Sq.(0.64 Sq.) - Tail LG=.390(9.91)

THIS IS A C.A.D. GENERATED DRAWING DO NOT MAKE MANUAL REVISIONS TO MASTER.

ISSUE NUMBER

ORIGINAL

**See Accompanying Pages for:** 

**Contact Bend Details** 

837/887 Series High Temp Card Edge Connector Part Number: 887-040-523-208

|                    | EDAC INC          |
|--------------------|-------------------|
|                    | TORONTO, ONTARIO  |
|                    | CANADA            |
| YOUR CONNECTION TO | QUALITY & SERVICE |