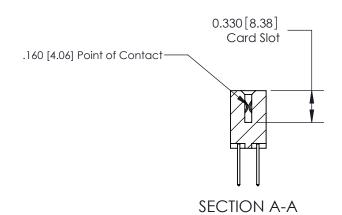

**Mounting Option** 

08-#4-40 Unified Threaded Inserts

.156 [3.96] Contact Spacing x .200 [5.08] Row Spacing

**Contact Detail** 523-P.C. Tail .025 Sq.(0.64 Sq.) - Tail LG=.390(9.91)

THIS IS A C.A.D. GENERATED DRAWING DO NOT MAKE MANUAL REVISIONS TO MASTER.

ISSUE NUMBER

ORIGINAL

**See Accompanying Pages for:** 

**Contact Bend Details** 

837/887 Series High Temp Card Edge Connector Part Number: 887-040-523-208

|                    | EDAC INC          |
|--------------------|-------------------|
|                    | TORONTO, ONTARIO  |
|                    | CANADA            |
| YOUR CONNECTION TO | QUALITY & SERVICE |