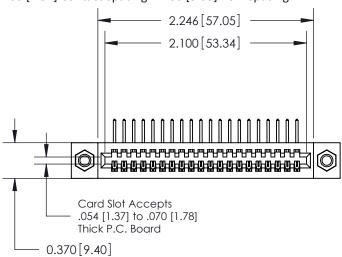

## **Contact Detail**

558-90 Degree Bend (Code 541 Contacts)

.100 [2.54] Contact Spacing x .200 [5.08] Row Spacing

**See Accompanying Pages for:** 

- **Contact Bend Details**
- **Mounting Options**

.240 [6.10] Point of Contact-

842/892 Series High Temp Card Edge Connector Part Number: 892-020-558-107

CANADA

|   | ACAD REFERENCE NO | . 842 ENG MASTER |
|---|-------------------|------------------|
|   | DRAWN: J.LEE      | DATE: OCT. 06/09 |
|   | CHECKED:          | DATE:            |
|   | SCALE: NTS        | SHEET 1 OF 3     |
| 0 | DRAWING NUMBER    | ISSUE            |