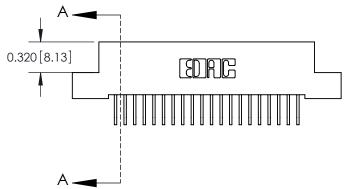

SECTION A-A

842 Assembly

THIS IS A C.A.D. GENERATED DRAWING DO NOT MAKE MANUAL REVISIONS TO MASTER

ORIGINAL (1)

| 842/892 Series High Temp C | ACAD REFERENCE NO. 842 ENG MASTER                                                                                                                            |  |              |          |          |
|----------------------------|--------------------------------------------------------------------------------------------------------------------------------------------------------------|--|--------------|----------|----------|
| Contact Bend Detail        |                                                                                                                                                              |  | J.LEE        | DATE: OC | T. 06/09 |
|                            |                                                                                                                                                              |  | ):           | DATE:    |          |
| EDAC INC                   | TORONTO, ONTARIO  CANADA  ARE THE PROPERTY OF EDAC INC., AND SHALL NOT BE REPRODUCED, OR COPIE OR USED AS THE BASIS FOR THE MANUFACTURE OR SALE OF APPARATUS |  | NTS          | SHEET :  | 2 OF 3   |
|                            |                                                                                                                                                              |  | NUMBER       |          | ISSUE    |
|                            |                                                                                                                                                              |  | 842 Assembly |          | 1        |