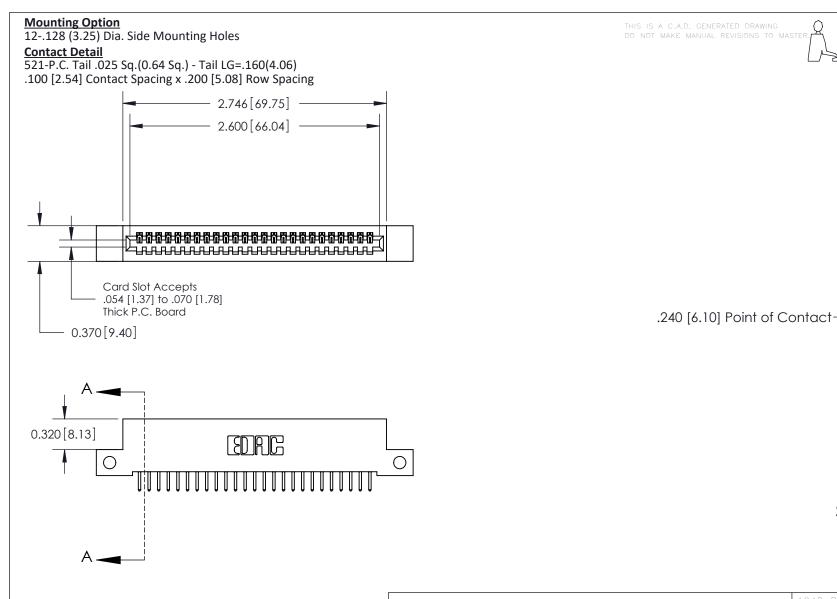

THIS IS A C.A.D. GENERATED DRAWING DO NOT MAKE MANUAL REVISIONS TO MASTER

ISSUE NUMBER

ORIGINAL

1

| 842/892 Series High Temp Card Edge Co<br>Mounting Options  | DRAWN: J.LEE DATE: OCT. 06/09  CHECKED: DATE: |
|------------------------------------------------------------|-----------------------------------------------|
| EDAC INC THESE DRAWINGS AND S ARE THE PROPERTY OF          |                                               |
|                                                            | DUCED,OR COPIED DRAWING NUMBER ISSUE          |
| YOUR CONNECTION TO QUALITY & SERVICE WITHOUT WRITTEN PERMI |                                               |