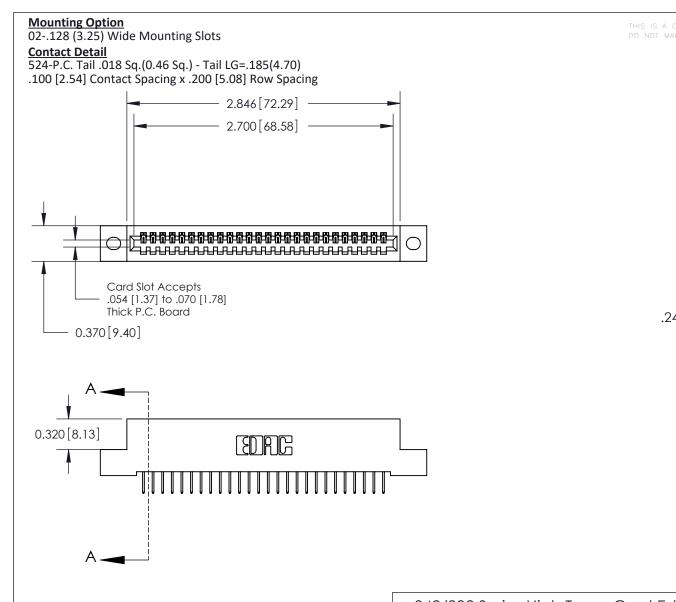

.240 [6.10] Point of Contact-

## **See Accompanying Pages for:**

- **Contact Bend Details**
- **Mounting Options**

| 842/892 Series High Temp Card Edge Connector |
|----------------------------------------------|
| Part Number: 892-026-524-102                 |