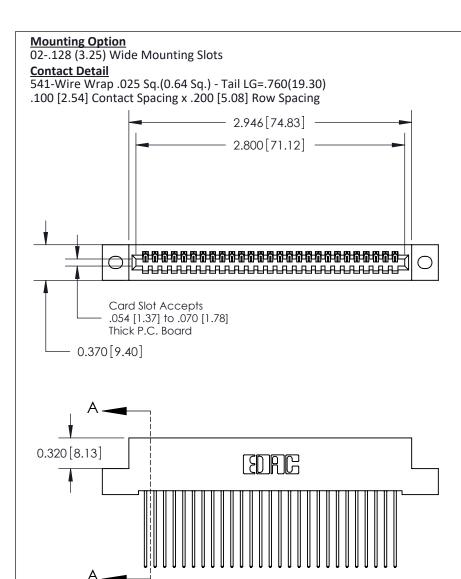

## **See Accompanying Pages for:**

- **Contact Bend Details**
- **Mounting Options**

842/892 Series High Temp Card Edge Connector Part Number: 892-027-541-102

CANADA

| NOND REFERENCE NO. 042 LING MIASTER |                  |  |  |  |  |
|-------------------------------------|------------------|--|--|--|--|
| DRAWN: J.LEE                        | DATE: OCT. 06/09 |  |  |  |  |
| CHECKED:                            | DATE:            |  |  |  |  |
| SCALE: NTS                          | SHEET 1 OF 3     |  |  |  |  |
| DRAWING NUMBER                      | ISSUE            |  |  |  |  |