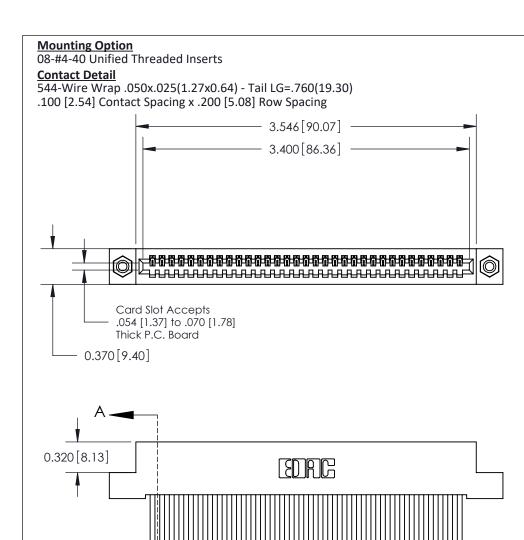

.240 [6.10] Point of Contact-

842/892 Series High Temp Card Edge Connector Part Number: 892-033-544-108

YOUR CONNECTION TO QUALITY & SERVICE

SHEET 1 OF 3 842 Assembly

842 ENG MASTER

DATE: OCT. 06/09

SECTION A-A