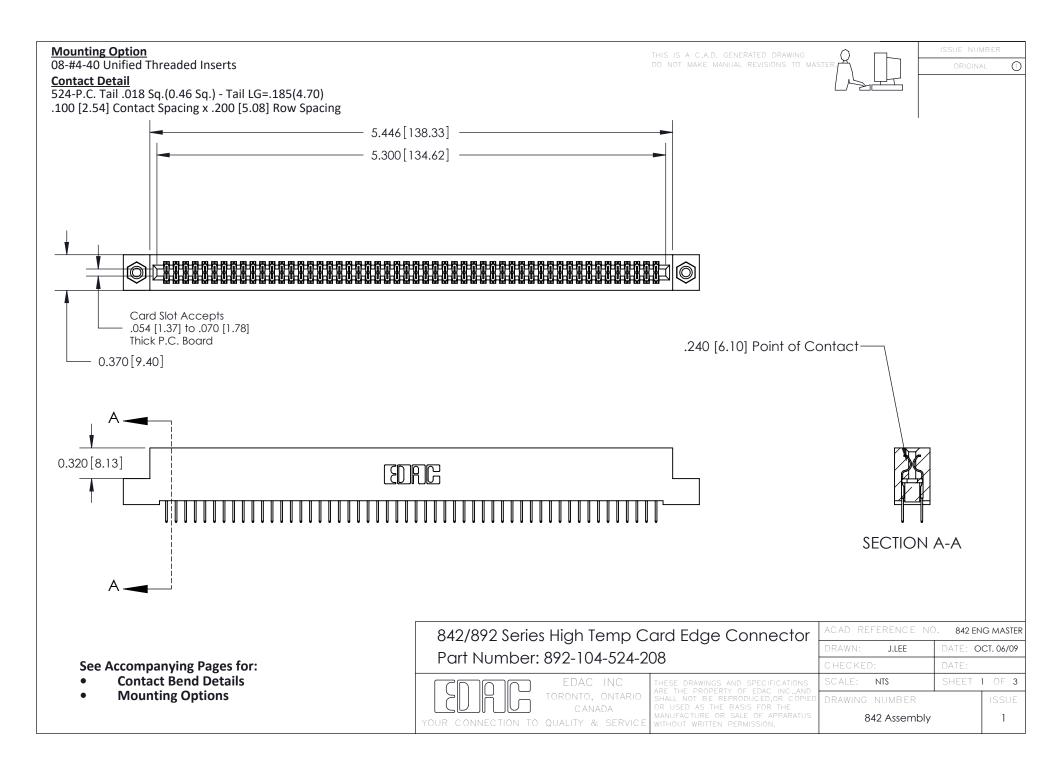

THIS IS A C.A.D. GENERATED DRAWING DO NOT MAKE MANUAL REVISIONS TO MASTER

ORIGINAL (1)



| 842/892 Series High Temp Card Edge Connector<br>Contact Bend Detail |                                                                                                 | ACAD REFERENCE NO. 842 ENG MASTER |             |                  |        |
|---------------------------------------------------------------------|-------------------------------------------------------------------------------------------------|-----------------------------------|-------------|------------------|--------|
|                                                                     |                                                                                                 | DRAWN:                            | J.LEE