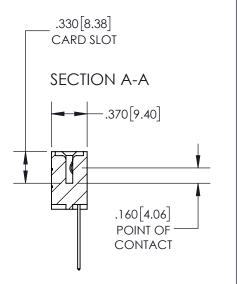

THIS IS A C.A.D. GENERATED DRAWING
DO NOT MAKE MANUAL REVISIONS TO MASTER.

330E NUMBER

ORIGINA

ACAD REFERENCE NO. 845-ENG-MASTER

DATE:MAY.16/2017

SHEET 1 OF 2

| 845/895 SERIES H<br>PART NUMBER: 8 |                  | D EDGE CONNECTOR                                                  | 710710 112 | R.STA.MONICA  |
|------------------------------------|------------------|-------------------------------------------------------------------|------------|---------------|
| 1 AKT NOMBER, 075-000-542-402      |                  | CHECKED:                                                          |            |               |
|                                    | EDAC INC         | THESE DRAWINGS AND SPECIFICATIONS ARE THE PROPERTY OF EDAC INCAND | SCALE:     | 1:1           |
|                                    | TORONTO, ONTARIO | SHALL NOT BE REPRODUCED,OR COPIED  OR LISED AS THE BASIS FOR THE  | DRAWING    | NUMBER        |
| YOUR CONNECTION TO                 | CANADA           | MANUFACTURE OR SALE OF APPARATUS                                  | 84         | 15-ENG-MASTER |