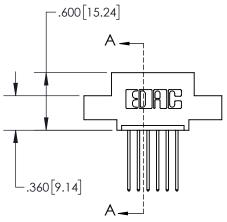

THIS IS A C.A.D. GENERATED DRAWING
DO NOT MAKE MANUAL REVISIONS TO MASTER.

330E NUMBER

ORIGINA

ACAD REFERENCE NO. 845-ENG-MASTER

DATE:MAY.16/2017

SHEET 1 OF 2

| 845/895 SERIES H<br>PART NUMBER: 8 |                  | D EDGE CONNECTOR                                                  | 710710 112 | R.STA.MONICA  |
|------------------------------------|------------------|-------------------------------------------------------------------|------------|---------------|
| 1 AKT NOMBER, 075-000-542-402      |                  | CHECKED:                                                          |            |               |
|                                    | EDAC INC         | THESE DRAWINGS AND SPECIFICATIONS ARE THE PROPERTY OF EDAC INCAND | SCALE:     | 1:1           |
|                                    | TORONTO, ONTARIO | SHALL NOT BE REPRODUCED,OR COPIED  OR LISED AS THE BASIS FOR THE  | DRAWING    | NUMBER        |
| YOUR CONNECTION TO                 | CANADA           | MANUFACTURE OR SALE OF APPARATUS                                  | 84         | 15-ENG-MASTER |