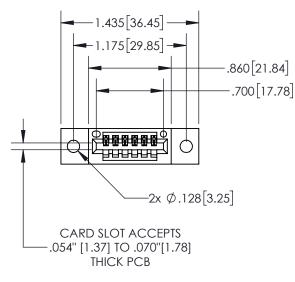

## Contact Dimensions: 542-Wire Wrap .025 Sq.(0.64 Sq.) - Tail LG=.645(16.38) .100 (2.54) Contact Spacing x .200 (5.08) Row Spacing

- INSULATOR MATERIAL: THERMOPLASTIC, UL 94V-0

  PART NUMBER: 895-006-542-402
- CONTACT MATERIAL; COPPER TIN ALLOY
   CONTACT PLATING: GOLD ON THE MATING AREA, TIN PLATING
   ON THE CONTACT TAILS, NICKEL UNDERPLATE

THIS IS A C.A.D. GENERATED DRAWING
DO NOT MAKE MANUAL REVISIONS TO MASTER.

330E NUMBER

ORIGINA

ACAD REFERENCE NO. 845-ENG-MASTER

DATE:MAY.16/2017

SHEET 1 OF 2

| 845/895 SERIES H<br>PART NUMBER: 8 |                  | D EDGE CONNECTOR                                                  | 710710 112 | R.STA.MONICA  |
|------------------------------------|------------------|-------------------------------------------------------------------|------------|---------------|
| 1 AKT NOMBER, 075-000-542-402      |                  | CHECKED:                                                          |            |               |
|                                    | EDAC INC         | THESE DRAWINGS AND SPECIFICATIONS ARE THE PROPERTY OF EDAC INCAND | SCALE:     | 1:1           |
|                                    | TORONTO, ONTARIO | SHALL NOT BE REPRODUCED,OR COPIED  OR LISED AS THE BASIS FOR THE  | DRAWING    | NUMBER        |
| YOUR CONNECTION TO                 | CANADA           | MANUFACTURE OR SALE OF APPARATUS                                  | 84         | 15-ENG-MASTER |