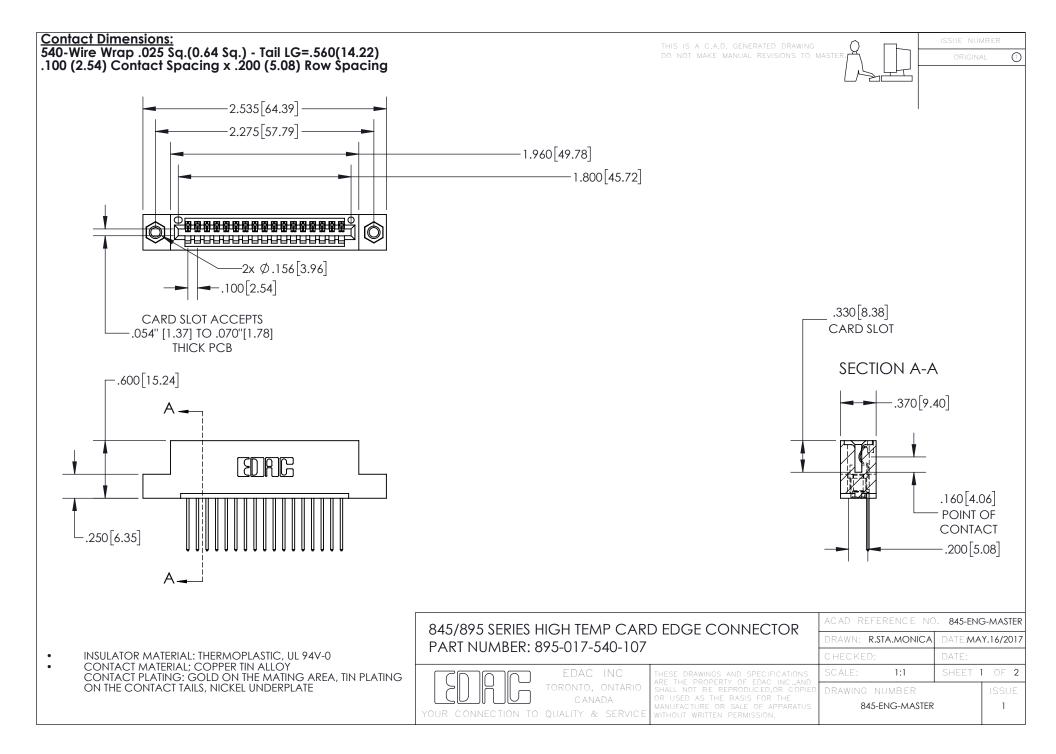

INSULATOR MATERIAL: THERMOPLASTIC POLYESTER, UL 94V-0 DAP MATERIAL AVAILABLE UPON REQUEST

**Contact Code 558** 

CONTACT MATERIAL; COPPER ALLOY CONTACT PLATING: GOLD ON THE MATING AREA, TIN PLATING ON THE CONTACT TAILS, NICKEL UNDERPLATE

## 845/895 SERIES HIGH TEMP CARD EDGE CONNECTOR CONTACT CODE 555,556,558,559,560 DIMENSIONS

YOUR CONNECTION TO QUALITY & SERVICE

Contact Code 559

|   | ACAD REFERENCE NO. 845-ENG-MASTER |                  |  |
|---|-----------------------------------|------------------|--|
|   | DRAWN: R.STA.MONICA               | DATE:MAY.16/2017 |  |
|   | CHECKED:                          | DATE:            |  |
|   | SCALE: 1:1                        | SHEET 2 OF 2     |  |
| D | DRAWING NUMBER                    | ISSUE            |  |

Contact Code 560

845-ENG-MASTER