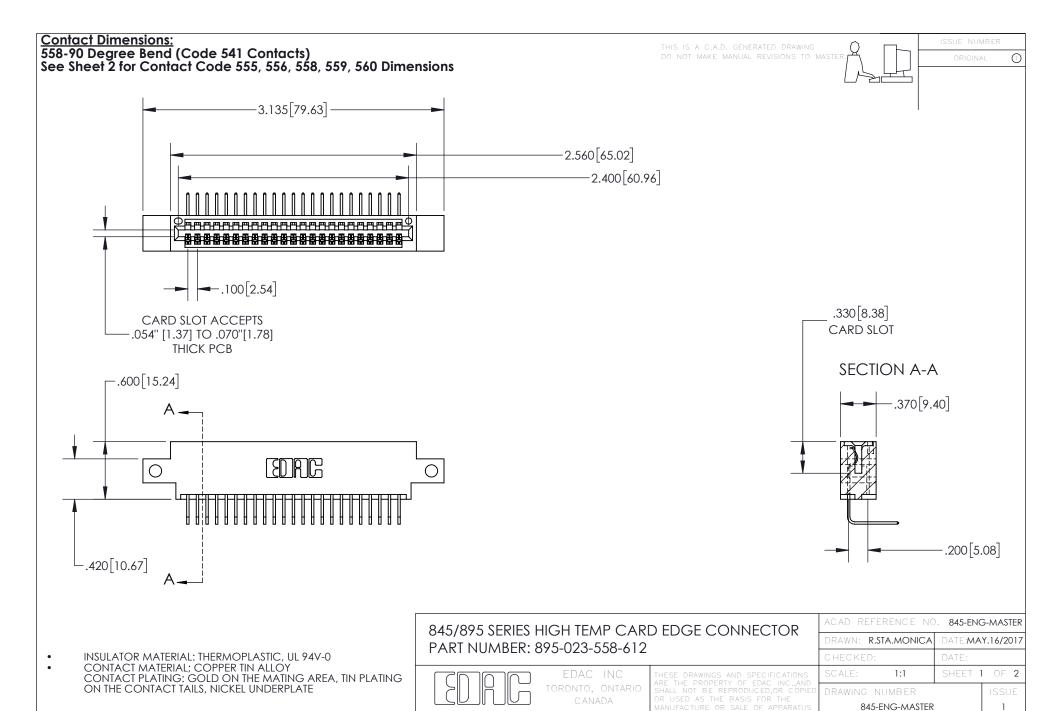

YOUR CONNECTION TO QUALITY & SERVICE

- INSULATOR MATERIAL: THERMOPLASTIC POLYESTER, UL 94V-0 DAP MATERIAL AVAILABLE UPON REQUEST
- CONTACT MATERIAL; COPPER ALLOY

CONTACT PLATING: GOLD ON THE MATING AREA, TIN PLATING ON THE CONTACT TAILS, NICKEL UNDERPLATE